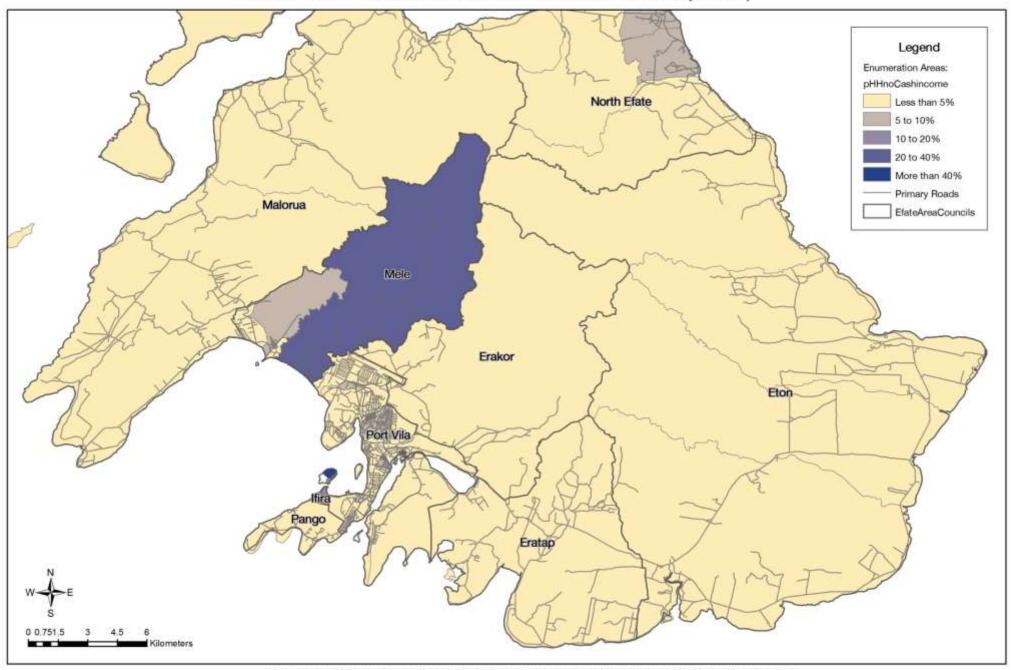

Traditional/Natural Wall Materials (2009)



# Greater Port Vila: Households washing in Watercourses (2009)



### **Efate**



Map developed for SPREP by Alexei Trundle & Darryn McEvoy (2016), using data from the Vanuatu National Statistics Office 2009 Census, Vanuatu Government

# Efate: Households growing Cash Crops (2009)



# Efate: Households using Wood/Coconut for Cooking Fuel (2009)



## Efate: Households with Customary Land Tenure (2009)



## Efate: Households primarily drinking Groundwater (2009)



## Efate: Households primarily drinking Rainwater (2009)



## Efate: Households primarily drinking River Water (2009)



# Efate: Households growing Sandalwood (2009)



## Efate: Households dependent on Wage-based Income (2009)



## Efate: Households with no Cash Income (2009)



## Efate: Household Income from Sale of Fish, Crops or Handicrafts (2009)



## Efate: Working Age Population Skilled in Agriculture & Fishing (2009)



## Efate: Households catching Fish for Subsistence (2009)



## Efate: Households Fishing for Cash & Subsistence (2009)



#### Efate: Households with Traditional/Natural Wall Materials (2009)



## Efate: Households washing in Watercourses (2009)