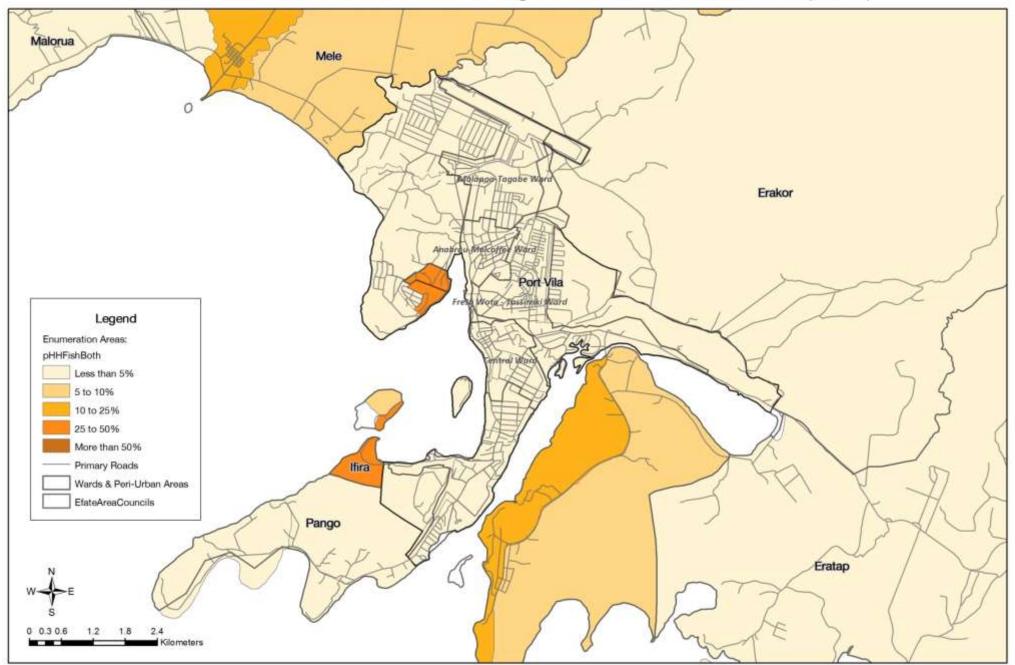

Efate: Households with Customary Land Tenure (2009)



### Greater Port Vila: Households primarily drinking Groundwater (2009)



### Greater Port Vila: Households primarily drinking Rainwater (2009)



## Greater Port Vila: Households primarily drinking River Water (2009)



## Greater Port Vila: Households growing Sandalwood (2009)



# Greater Port Vila: Households dependent on Wage-based Income (2009)



### Greater Port Vila: Households with no Cash Income (2009)



## Greater Port Vila: Household Income from Sale of Fish, Crops or Handicrafts (2009)



## Greater Port Vila: Working Age Population Skilled in Agriculture & Fishing (2009)



## Greater Port Vila: Households catching Fish for Subsistence (2009)



### Greater Port Vila: Households Fishing for Cash & Subsistence (2009)



# Greater Port Vila: Households with Traditional/Natural Wall Materials (2009)



# Greater Port Vila: Households washing in Watercourses (2009)



### **Efate**



Map developed for SPREP by Alexei Trundle & Darryn McEvoy (2016), using data from the Vanuatu National Statistics Office 2009 Census, Vanuatu Government

# Efate: Households growing Cash Crops (2009)



# Efate: Households using Wood/Coconut for Cooking Fuel (2009)



## Efate: Households with Customary Land Tenure (2009)



## Efate: Households primarily drinking Groundwater (2009)



## Efate: Households primarily drinking Rainwater (2009)



## Efate: Households primarily drinking River Water (2009)



# Efate: Households growing Sandalwood (2009)



## Efate: Households dependent on Wage-based Income (2009)



## Efate: H