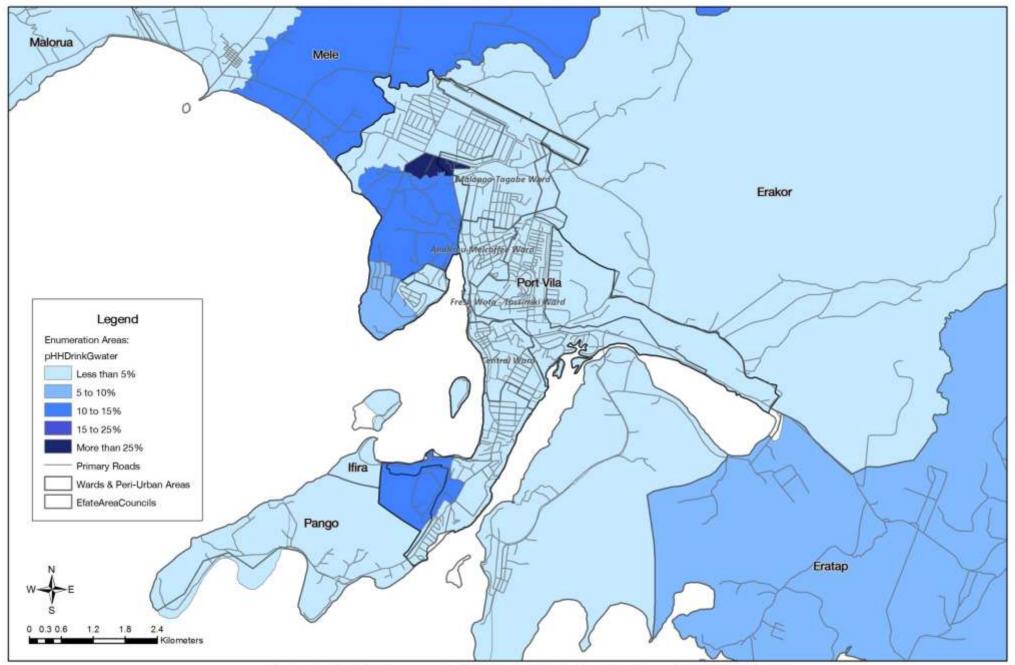

Pacific Ecosystem-based Adaptation to Climate Change Ecosystems & Socio-Economic Resilience Analysis & Mapping Project

2009 Vanuatu National Census Spatial Analysis – Ecosystem Services Hotspots

#### Greater Port Vila



## Greater Port Vila: Households growing Cash Crops (2009)



## Greater Port Vila: Households using Wood/Coconut for Cooking Fuel (2009)



## Efate: Households with Customary Land Tenure (2009)



### Greater Port Vila: Households primarily drinking Groundwater (2009)



### Greater Port Vila: Households primarily drinking Rainwater (2009)



## Greater Port Vila: Households primarily drinking River Water (2009)



## Greater Port Vila: Households growing Sandalwood (2009)



# Greater Port Vila: Households dependent on Wage-based Income (2009)



### Greater Port Vila: Households with no Cash Income (2009)



## Greater Port Vila: Household Income from Sale of Fish, Crops or Handicrafts (2009)



## Greater Port Vila: Working Age Population Skilled in Agriculture & Fishing (2009)



## Greater Port Vila: Households catching Fish for Subsistence (2009)



### Greater Port Vila: Households Fishing for Cash & Subsistence (2009)



# Greater Port Vila: Households with Traditional/Natural Wall Materials (2009)



# Greater Port Vila: Households washing in Wa