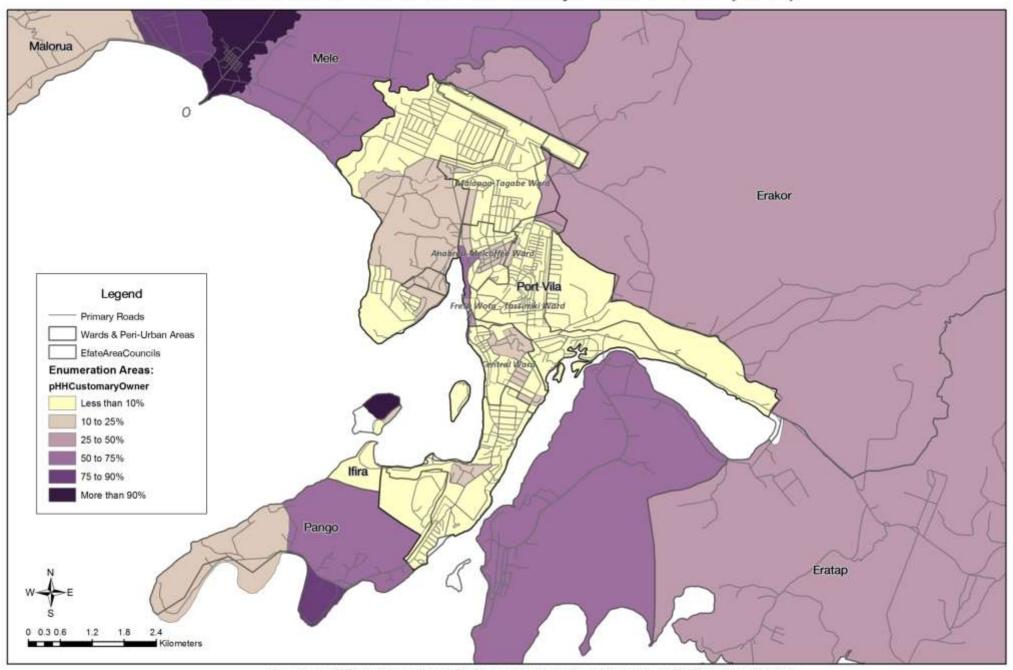

Pacific Ecosystem-based Adaptation to Climate Change Ecosystems & Socio-Economic Resilience Analysis & Mapping Project

2009 Vanuatu National Census Spatial Analysis – Ecosystem Services Hotspots

#### Greater Port Vila



## Greater Port Vila: Households growing Cash Crops (2009)



## Greater Port Vila: Households using Wood/Coconut for Cooking Fuel (2009)



## Efate: Households with Customary Land Tenure (2009)



### Greater Port Vila: Households primarily drinking Groundwater (2009)



### Greater Port Vila: Households primarily drinking Rainwater (2009)



## Greater Port Vila: Households primarily drinking River Water (2009)



## Greater Port Vila: Households growing Sandalwood (2009)



# Greater Port Vila: Households dependent on Wage-based Income (2009)



### Greater Port Vila: Households with no Cash Income (2009)



## Greater Port Vila: Household Income from Sale of Fish, Crops or Handicrafts (2009)



## Greater Port Vila: Working Age Population Skilled in Agriculture & Fishing (2009)



## Greater Port Vila: Households catching Fish for Subsistence (2009)



### Greater Port Vila: Households Fishing for Cash & Subsistence (2009)



# Greater Port Vila: Households with Traditional/Nat