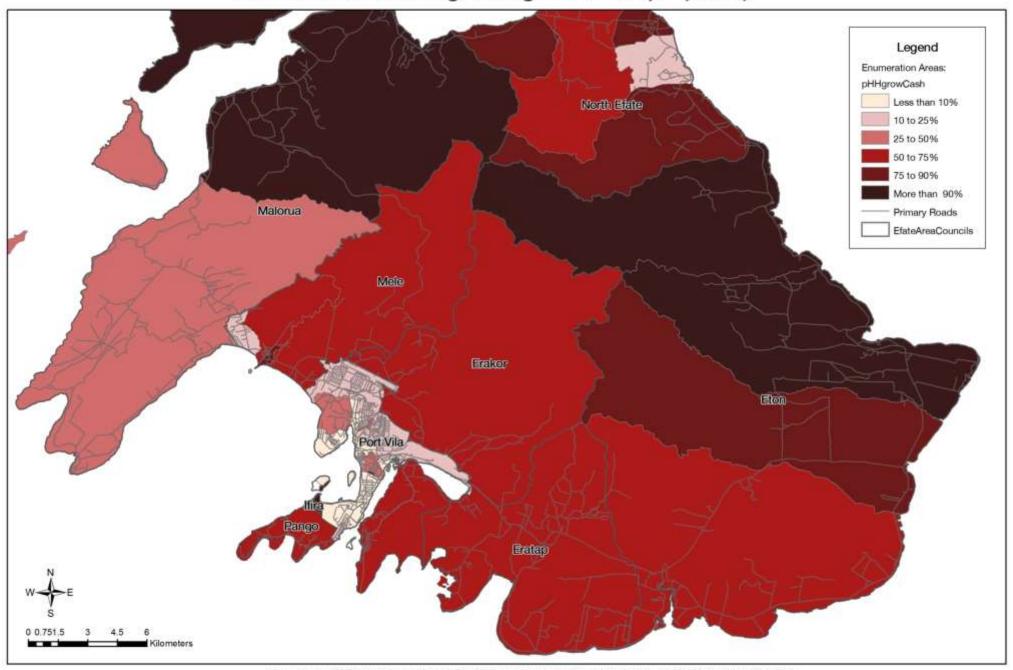

lds dependent on Wage-based Income (2009)



### Greater Port Vila: Households with no Cash Income (2009)



## Greater Port Vila: Household Income from Sale of Fish, Crops or Handicrafts (2009)



## Greater Port Vila: Working Age Population Skilled in Agriculture & Fishing (2009)



## Greater Port Vila: Households catching Fish for Subsistence (2009)



### Greater Port Vila: Households Fishing for Cash & Subsistence (2009)



# Greater Port Vila: Households with Traditional/Natural Wall Materials (2009)



# Greater Port Vila: Households washing in Watercourses (2009)



### **Efate**



Map developed for SPREP by Alexei Trundle & Darryn McEvoy (2016), using data from the Vanuatu National Statistics Office 2009 Census, Vanuatu Government

# Efate: Households growing Cash Crops (2009)



# Efate: Households using Wood/Coconut for Cooking Fuel (2009)



## Efate: Households with Customary Land Tenure (2009)



## Efate: Households primarily drinking Groundwater (2009)



## Efate: Households primarily drinking Rainwater (2009)



## Efate: Households primarily drinking River Water (2009)



# Efate: Households growing Sandalwood (2009)



## Efate: Households dependent on Wage-based Income (2009)



## Efate: Households with no Cash Income (2009)



## Efate: Household Income from Sale of Fish, Crops or Handicrafts (2009)



## Efate: Working Age Population Skilled in Agriculture & Fishing (2009)



## Efate: Households catching Fish for Subsistence (2009)



## Efate: Households Fishing for Cash & Subsistence (2009)



#### Efate: Households with Traditional/Natural Wall