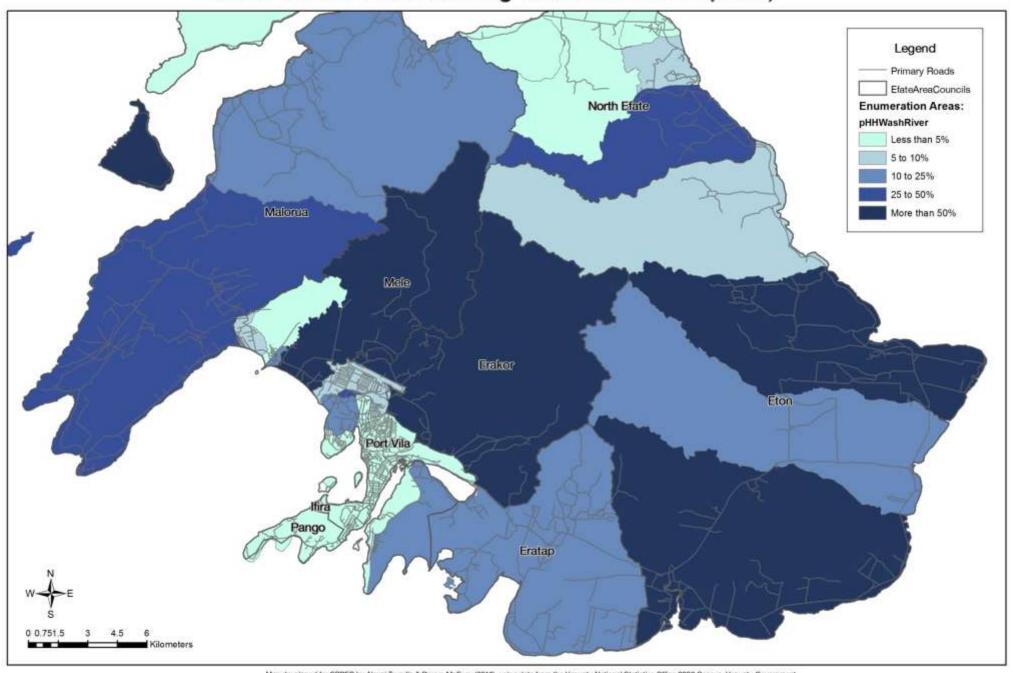

te: Households with Customary Land Tenure (2009)



## Efate: Households primarily drinking Groundwater (2009)



## Efate: Households primarily drinking Rainwater (2009)



## Efate: Households primarily drinking River Water (2009)



# Efate: Households growing Sandalwood (2009)



## Efate: Households dependent on Wage-based Income (2009)



## Efate: Households with no Cash Income (2009)



## Efate: Household Income from Sale of Fish, Crops or Handicrafts (2009)



## Efate: Working Age Population Skilled in Agriculture & Fishing (2009)



## Efate: Households catching Fish for Subsistence (2009)



## Efate: Households Fishing for Cash & Subsistence (2009)



#### Efate: Households with Traditional/Natural Wall Materials (2009)



## Efate: Households washing in Watercourses (2009)