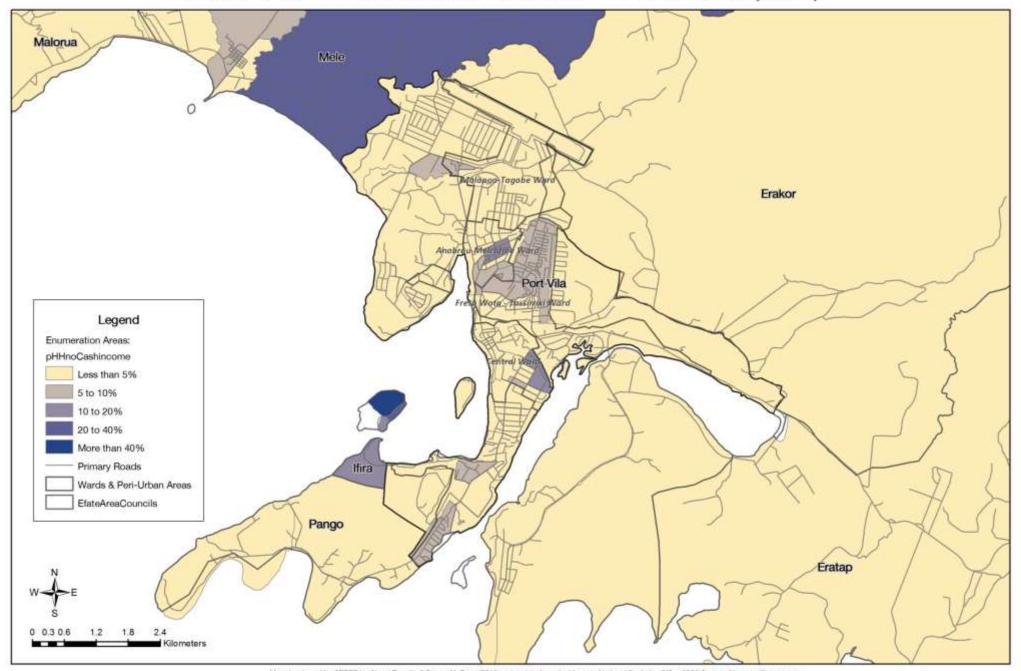

mate Change Ecosystems & Socio-Economic Resilience Analysis & Mapping Project

2009 Vanuatu National Census Spatial Analysis – Ecosystem Services Hotspots

#### Greater Port Vila



## Greater Port Vila: Households growing Cash Crops (2009)



## Greater Port Vila: Households using Wood/Coconut for Cooking Fuel (2009)



## Efate: Households with Customary Land Tenure (2009)



### Greater Port Vila: Households primarily drinking Groundwater (2009)



### Greater Port Vila: Households primarily drinking Rainwater (2009)



## Greater Port Vila: Households primarily drinking River Water (2009)



## Greater Port Vila: Households growing Sandalwood (2009)



# Greater Port Vila: Households dependent on Wage-based Income (2009)



### Greater Port Vila: Households with no Cash Income (2009)



## Greater Port Vila: Household Income from Sale of Fish, Crops or Handicrafts (2009)



## Greater Port Vila: Working Age Population Skilled in Agriculture & Fishing (2009)



## Greater Port Vila: Households catching Fish for Subsistence (2009)



### Greater Port Vila: Households Fishing for Cash & Subsistence (2009)



# Greater Port Vila: Households with Traditional/Natural Wall Materials (2009)



# Greater Port Vila: Households washing in Watercourses (2009)



### **Efate**



Map developed for SPREP by Alexei Trundle & Darryn McEvoy (2016), using data from the Vanuatu National Statistics Office 2009 Census, Vanuatu Government

# Efate: Households growing Cash Crops (2009)



# Efate: Households using Wood/Coconut for Cooking Fuel (2009)



## Efate: Households with Customary Lan