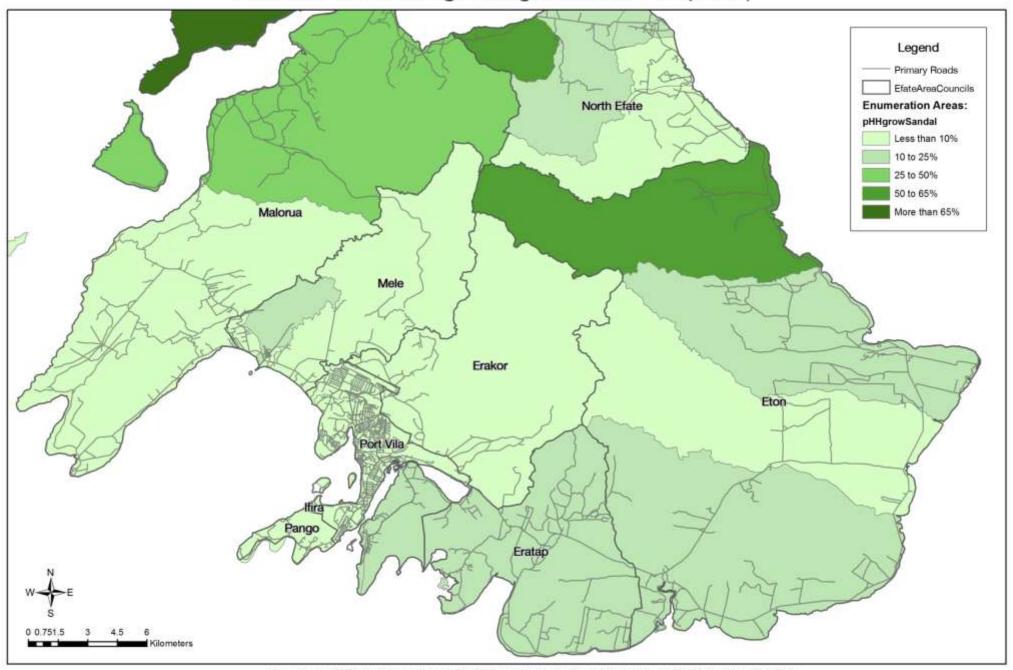

### Greater Port Vila: Households Fishing for Cash & Subsistence (2009)



# Greater Port Vila: Households with Traditional/Natural Wall Materials (2009)



# Greater Port Vila: Households washing in Watercourses (2009)



### **Efate**



Map developed for SPREP by Alexei Trundle & Darryn McEvoy (2016), using data from the Vanuatu National Statistics Office 2009 Census, Vanuatu Government

# Efate: Households growing Cash Crops (2009)



# Efate: Households using Wood/Coconut for Cooking Fuel (2009)



## Efate: Households with Customary Land Tenure (2009)



## Efate: Households primarily drinking Groundwater (2009)



## Efate: Households primarily drinking Rainwater (2009)



## Efate: Households primarily drinking River Water (2009)



# Efate: Households growing Sandalwood (2009)



## Efate: Households dependent on Wage-based Income (2009)



## Efate: Households with no Cash Income (2009)



## Efate: Household Income from Sale of Fish, Crops or Handicrafts (2009)



## Efate: Working Age Population Skilled in Agriculture & Fishing (2009)



## Efate: Households catching Fish for Subsistence (2009)



## Efate: Households Fishing for Cash & Subsistence (2009)



#### Efate: Households with Traditional/Natural Wall Materials (2009)



## Efate: Households washing in Watercourses (2009)