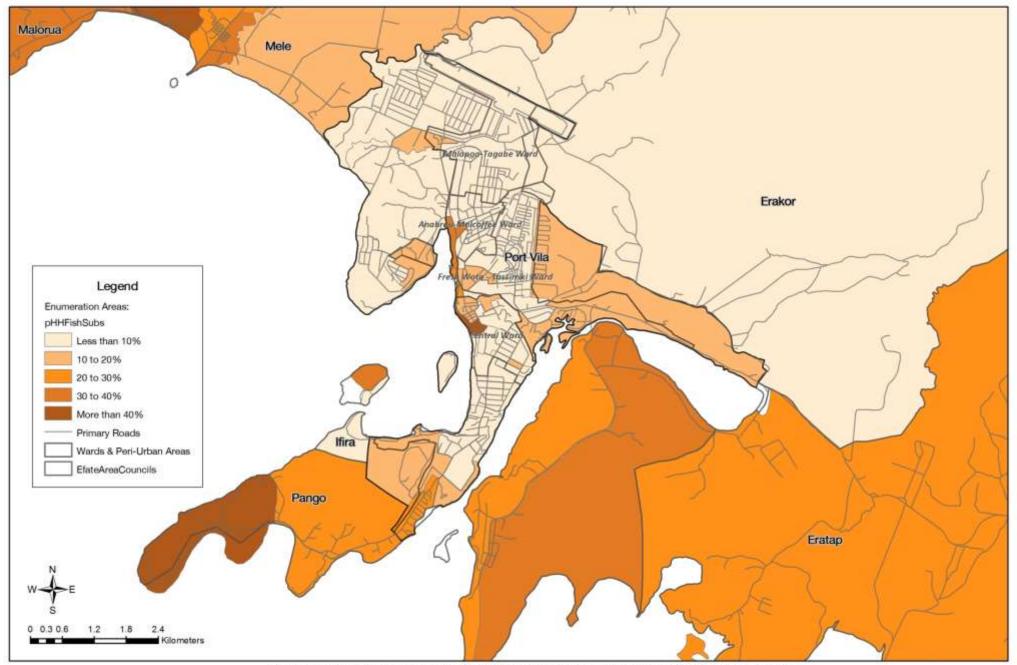

ater Port Vila: Households using Wood/Coconut for Cooking Fuel (2009)



## Efate: Households with Customary Land Tenure (2009)



### Greater Port Vila: Households primarily drinking Groundwater (2009)



### Greater Port Vila: Households primarily drinking Rainwater (2009)



## Greater Port Vila: Households primarily drinking River Water (2009)



## Greater Port Vila: Households growing Sandalwood (2009)



# Greater Port Vila: Households dependent on Wage-based Income (2009)



### Greater Port Vila: Households with no Cash Income (2009)



## Greater Port Vila: Household Income from Sale of Fish, Crops or Handicrafts (2009)



## Greater Port Vila: Working Age Population Skilled in Agriculture & Fishing (2009)



## Greater Port Vila: Households catching Fish for Subsistence (2009)



### Greater Port Vila: Households Fishing for Cash & Subsistence (2009)



# Greater Port Vila: Households with Traditional/Natural Wall Materials (2009)



# Greater Port Vila: Households washing in Watercourses (2009)



### **Efate**



Map developed for SPREP by Alexei Trundle & Darryn McEvoy (2016), using data from the Vanuatu National Statistics Office 2009 Census, Vanuatu Government

# Efate: Households growing Cash Crops (2009)



# Efate: Households using Wood/Coconut for Cooking Fuel (2009)



## Efate: Households with Customary Land Tenure (2009)



## Efate: Households primarily drinking Groundwater (2009)



## Efate: Households primarily drinking Rainwater (2009)



## Efate: Households primarily drinking River Water (2009)



# Efate: Households growing Sandalwood (2009)