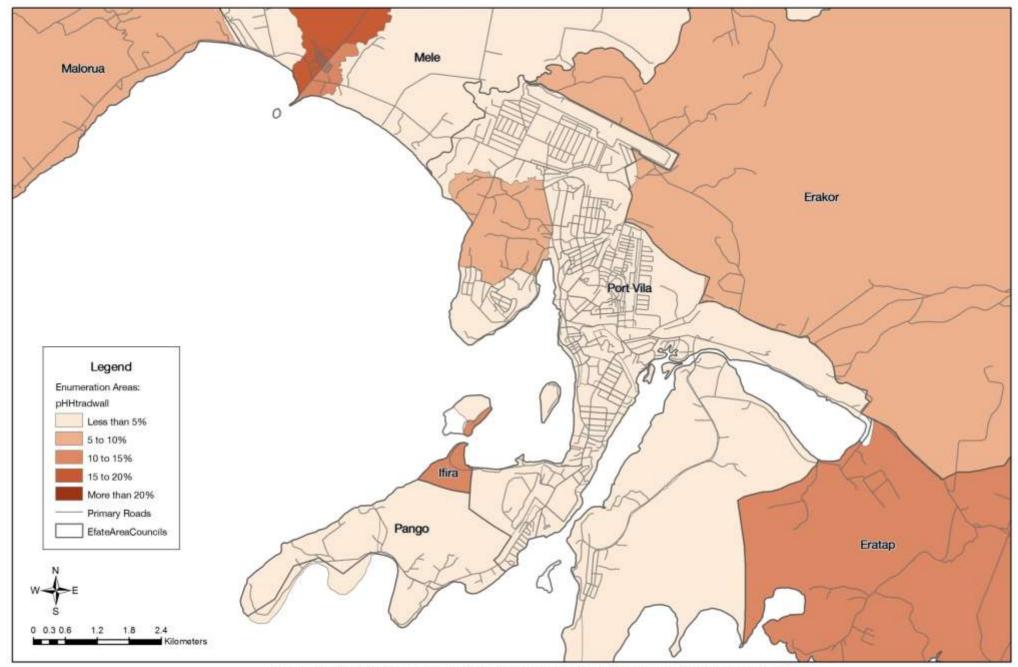

seholds primarily drinking Groundwater (2009)



### Greater Port Vila: Households primarily drinking Rainwater (2009)



## Greater Port Vila: Households primarily drinking River Water (2009)



## Greater Port Vila: Households growing Sandalwood (2009)



# Greater Port Vila: Households dependent on Wage-based Income (2009)



### Greater Port Vila: Households with no Cash Income (2009)



## Greater Port Vila: Household Income from Sale of Fish, Crops or Handicrafts (2009)



## Greater Port Vila: Working Age Population Skilled in Agriculture & Fishing (2009)



## Greater Port Vila: Households catching Fish for Subsistence (2009)



### Greater Port Vila: Households Fishing for Cash & Subsistence (2009)



# Greater Port Vila: Households with Traditional/Natural Wall Materials (2009)



# Greater Port Vila: Households washing in Watercourses (2009)



### **Efate**



Map developed for SPREP by Alexei Trundle & Darryn McEvoy (2016), using data from the Vanuatu National Statistics Office 2009 Census, Vanuatu Government

# Efate: Households growing Cash Crops (2009)



# Efate: Households using Wood/Coconut for Cooking Fuel (2009)



## Efate: Households with Customary Land Tenure (2009)



## Efate: Households primarily drinking Groundwater (2009)



## Efate: Households primarily drinking Rainwater (2009)



## Efate: Households primarily drinking River Water (2009)



# Efate: Households growing Sandalwood (2009)



## Efate: Households dependent on Wage-based Income (2009)



## Efate: Households with no Cash Income (2009)



## Efate: Household Income from Sale of Fi