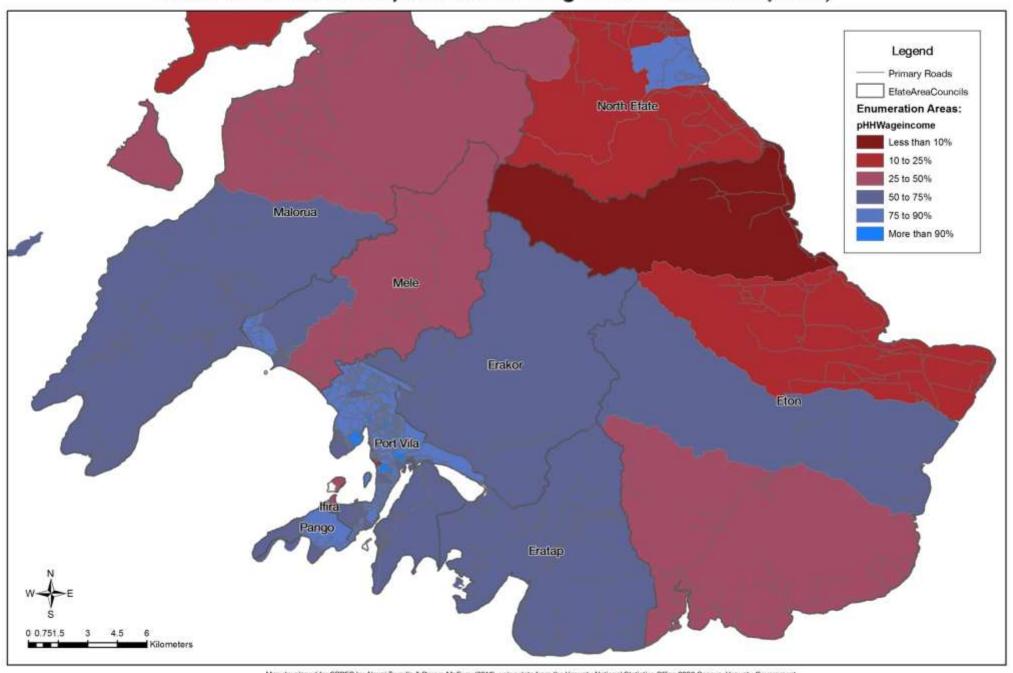

ence (2009)



# Greater Port Vila: Households with Traditional/Natural Wall Materials (2009)



# Greater Port Vila: Households washing in Watercourses (2009)



### **Efate**



Map developed for SPREP by Alexei Trundle & Darryn McEvoy (2016), using data from the Vanuatu National Statistics Office 2009 Census, Vanuatu Government

# Efate: Households growing Cash Crops (2009)



# Efate: Households using Wood/Coconut for Cooking Fuel (2009)



## Efate: Households with Customary Land Tenure (2009)



## Efate: Households primarily drinking Groundwater (2009)



## Efate: Households primarily drinking Rainwater (2009)



## Efate: Households primarily drinking River Water (2009)



# Efate: Households growing Sandalwood (2009)



## Efate: Households dependent on Wage-based Income (2009)



## Efate: Households with no Cash Income (2009)



## Efate: Household Income from Sale of Fish, Crops or Handicrafts (2009)



## Efate: Working Age Population Skilled in Agriculture & Fishing (2009)



## Efate: Households catching Fish for Subsistence (2009)



## Efate: Households Fishing for Cash & Subsistence (2009)



#### Efate: Households with Traditional/Natural Wall Materials (2009)



## Efate: Households washing in Watercourses (2009)