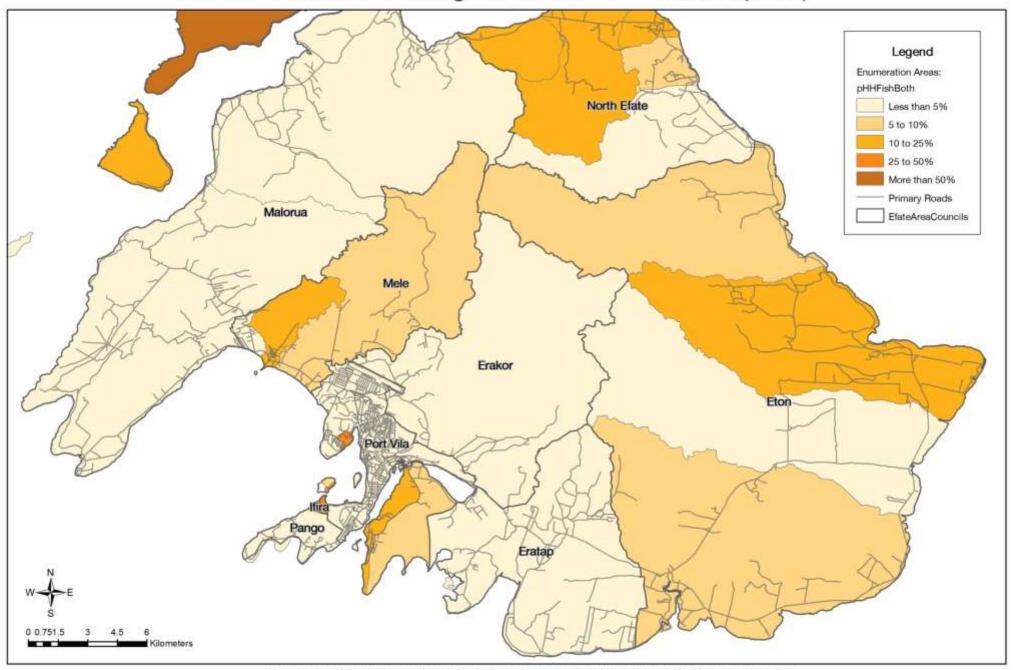

nment

# Efate: Households growing Cash Crops (2009)



# Efate: Households using Wood/Coconut for Cooking Fuel (2009)



## Efate: Households with Customary Land Tenure (2009)



## Efate: Households primarily drinking Groundwater (2009)



## Efate: Households primarily drinking Rainwater (2009)



## Efate: Households primarily drinking River Water (2009)



# Efate: Households growing Sandalwood (2009)



## Efate: Households dependent on Wage-based Income (2009)



## Efate: Households with no Cash Income (2009)



## Efate: Household Income from Sale of Fish, Crops or Handicrafts (2009)



## Efate: Working Age Population Skilled in Agriculture & Fishing (2009)



## Efate: Households catching Fish for Subsistence (2009)



## Efate: Households Fishing for Cash & Subsistence (2009)



#### Efate: Households with Traditional/Natural Wall Materials (2009)



## Efate: Households washing in Watercourses (2009)