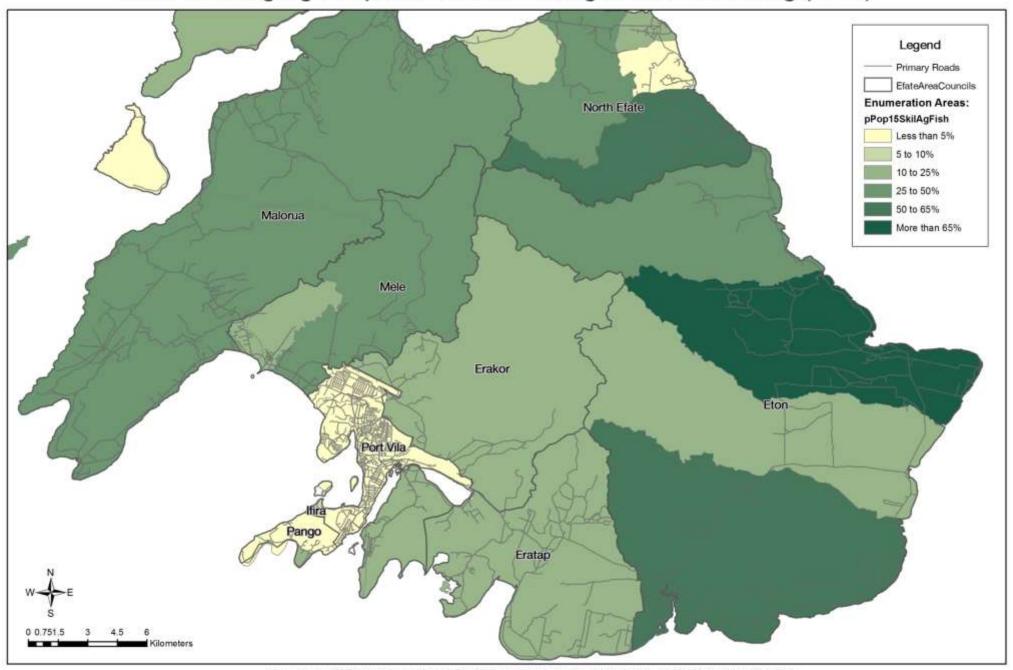

## Greater Port Vila: Working Age Population Skilled in Agriculture & Fishing (2009)