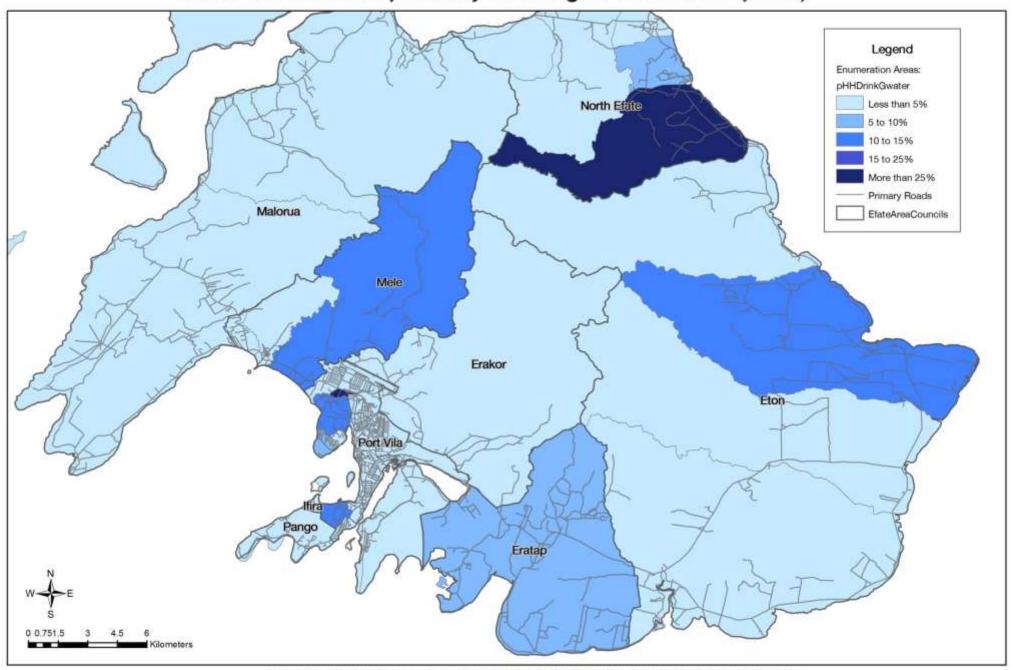

s (2009)



## Greater Port Vila: Working Age Population Skilled in Agriculture & Fishing (2009)



## Greater Port Vila: Households catching Fish for Subsistence (2009)



### Greater Port Vila: Households Fishing for Cash & Subsistence (2009)



# Greater Port Vila: Households with Traditional/Natural Wall Materials (2009)



# Greater Port Vila: Households washing in Watercourses (2009)



### **Efate**



Map developed for SPREP by Alexei Trundle & Darryn McEvoy (2016), using data from the Vanuatu National Statistics Office 2009 Census, Vanuatu Government

# Efate: Households growing Cash Crops (2009)



# Efate: Households using Wood/Coconut for Cooking Fuel (2009)



## Efate: Households with Customary Land Tenure (2009)



## Efate: Households primarily drinking Groundwater (2009)



## Efate: Households primarily drinking Rainwater (2009)



## Efate: Households primarily drinking River Water (2009)



# Efate: Households growing Sandalwood (2009)



## Efate: Households dependent on Wage-based Income (2009)



## Efate: Households with no Cash Income (2009)



## Efate: Household Income from Sale of Fish, Crops or Handicrafts (2009)



## Efate: Working Age Population Skilled in Agriculture & Fishing (2009)



## Efate: Households catching Fish for Subsistence (2009)



## Efate: Households Fishing for Cash & Subsistence (2009)



#### Efate: Households with Traditional/Natural Wall Materials (2009)



## Efate: Households washing in Watercourses (2009)