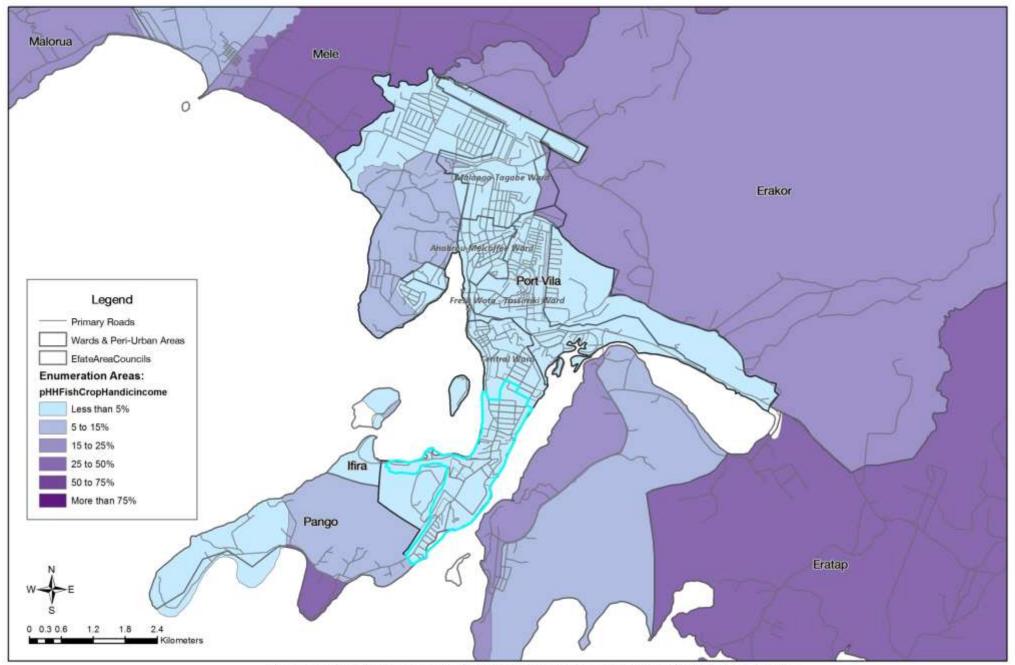

## Greater Port Vila: Household Income from Sale of Fish, Crops or Handicrafts (2009)