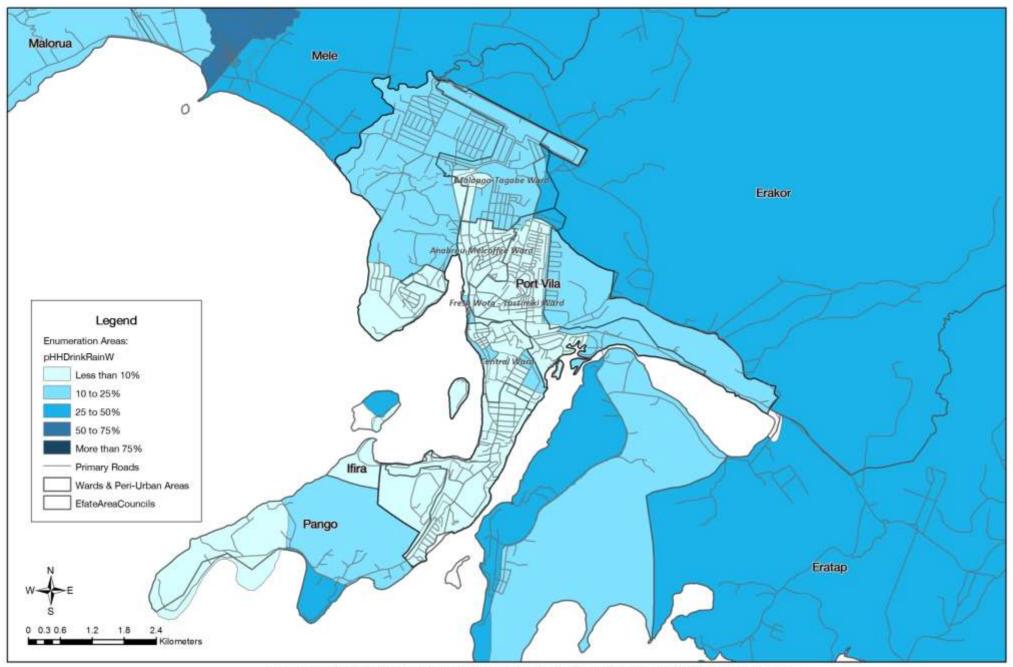

Pacific Ecosystem-based Adaptation to Climate Change Ecosystems & Socio-Economic Resilience Analysis & Mapping Project

2009 Vanuatu National Census Spatial Analysis – Ecosystem Services Hotspots

#### Greater Port Vila



## Greater Port Vila: Households growing Cash Crops (2009)



## Greater Port Vila: Households using Wood/Coconut for Cooking Fuel (2009)



## Efate: Households with Customary Land Tenure (2009)



### Greater Port Vila: Households primarily drinking Groundwater (2009)



### Greater Port Vila: Households primarily drinking Rainwater (2009)



## Greater Port Vila: Households primarily drinking River Water (2009)



## Greater Port Vila: Households growing Sandalwood (2009)



# Greater Port Vila: Households dependent on Wage-based Income (2009)



### Greater Port Vila: Households with no Cash Income (2009)



## Greater Port Vila: Household Income from Sale of Fish, Crops or Handicrafts (2009)



## Greater Port Vila: Working Age Population Skilled in Agriculture & Fishing (2009)



## Greater Port Vila: Households catching Fish for Subsistence (2009)



### Greater Port Vila: Households Fishing for Cash & Subsistence (2009)



# Greater Port Vila: Households with Traditional/Natural Wall Materials (2009)



# Greater Port Vila: Households washing in Watercourses (2009)



### **Efate**



Map developed for SPREP by Alexei T