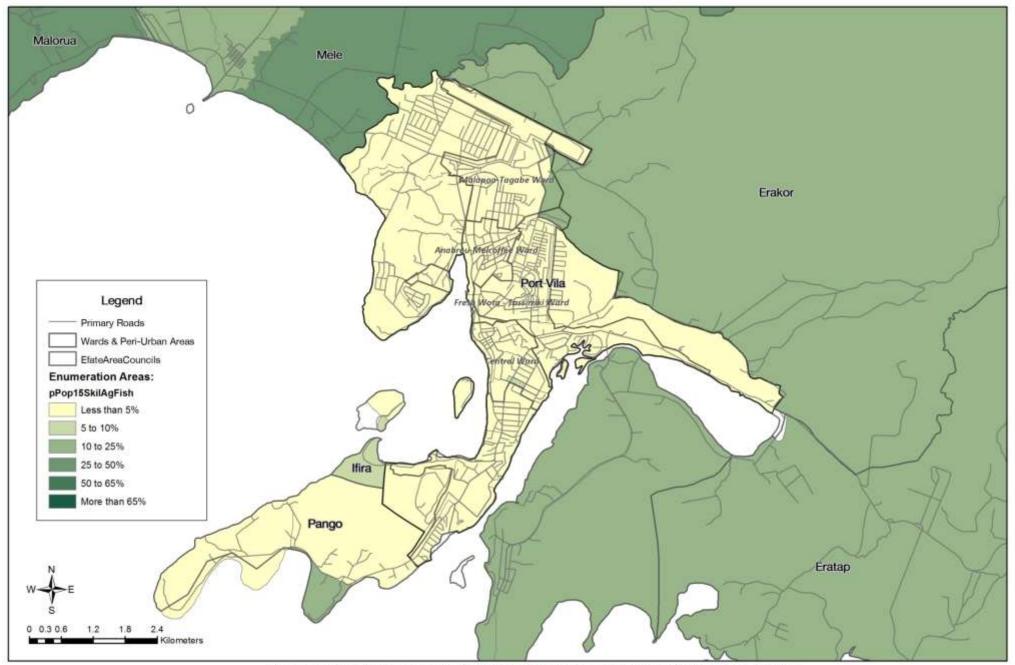

## Greater Port Vila: Working Age Population Skilled in Agriculture & Fishing (2009)