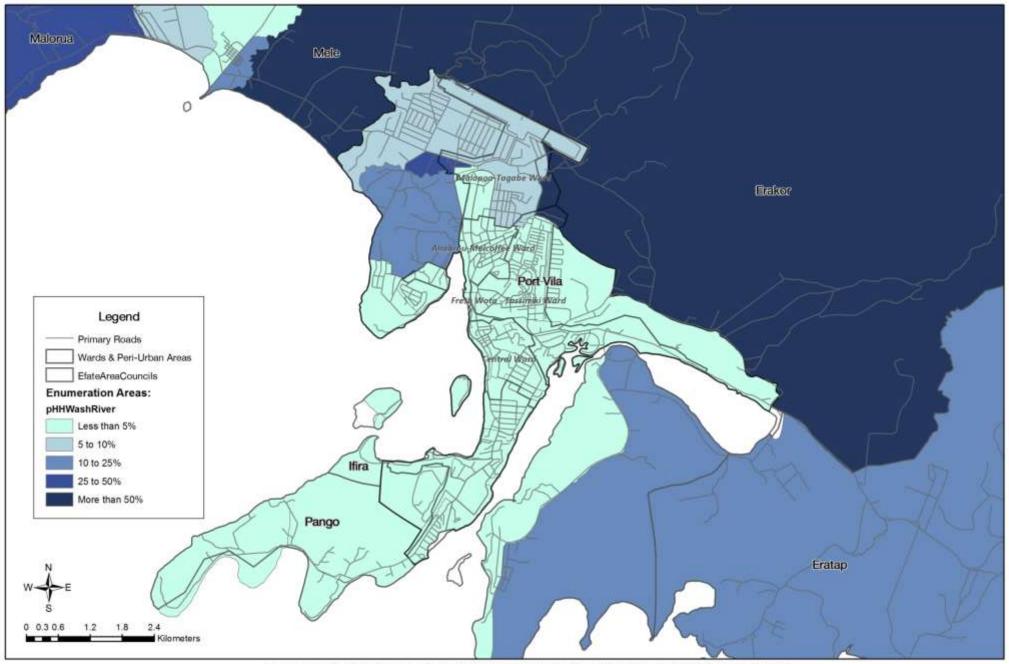

Vila: Households primarily drinking Rainwater (2009)



## Greater Port Vila: Households primarily drinking River Water (2009)



## Greater Port Vila: Households growing Sandalwood (2009)



# Greater Port Vila: Households dependent on Wage-based Income (2009)



### Greater Port Vila: Households with no Cash Income (2009)



## Greater Port Vila: Household Income from Sale of Fish, Crops or Handicrafts (2009)



## Greater Port Vila: Working Age Population Skilled in Agriculture & Fishing (2009)



## Greater Port Vila: Households catching Fish for Subsistence (2009)



### Greater Port Vila: Households Fishing for Cash & Subsistence (2009)



# Greater Port Vila: Households with Traditional/Natural Wall Materials (2009)



# Greater Port Vila: Households washing in Watercourses (2009)



### **Efate**



Map developed for SPREP by Alexei Trundle & Darryn McEvoy (2016), using data from the Vanuatu National Statistics Office 2009 Census, Vanuatu Government

# Efate: Households growing Cash Crops (2009)



# Efate: Households using Wood/Coconut for Cooking Fuel (2009)



## Efate: Households with Customary Land Tenure (2009)



## Efate: Households primarily drinking Groundwater (2009)



## Efate: Households primarily drinking Rainwater (2009)



## Efate: Households primarily drinking River Water (2009)



# Efate: Households growing Sandalwood (2009)



## Efate: Households dependent on Wage-based Income (2009)



## Efate: Households with no Cash Income (2009)



## Efate: Household Income from Sale of Fish, Crops or Handicrafts (2009)



## Efate: Working Age Populatio