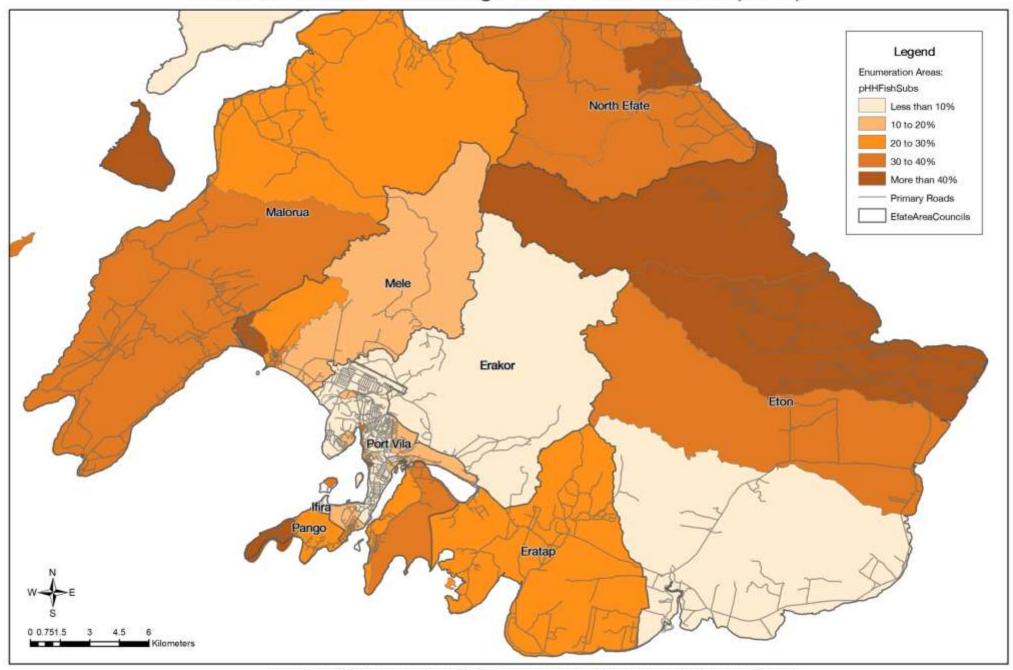

Vanuatu National Statistics Office 2009 Census, Vanuatu Government

# Efate: Households growing Cash Crops (2009)



# Efate: Households using Wood/Coconut for Cooking Fuel (2009)



## Efate: Households with Customary Land Tenure (2009)



## Efate: Households primarily drinking Groundwater (2009)



## Efate: Households primarily drinking Rainwater (2009)



## Efate: Households primarily drinking River Water (2009)



# Efate: Households growing Sandalwood (2009)



## Efate: Households dependent on Wage-based Income (2009)



## Efate: Households with no Cash Income (2009)



## Efate: Household Income from Sale of Fish, Crops or Handicrafts (2009)



## Efate: Working Age Population Skilled in Agriculture & Fishing (2009)



## Efate: Households catching Fish for Subsistence (2009)



## Efate: Households Fishing for Cash & Subsistence (2009)



#### Efate: Households with Traditional/Natural Wall Materials (2009)



## Efate: Households washing in Watercourses (2009)