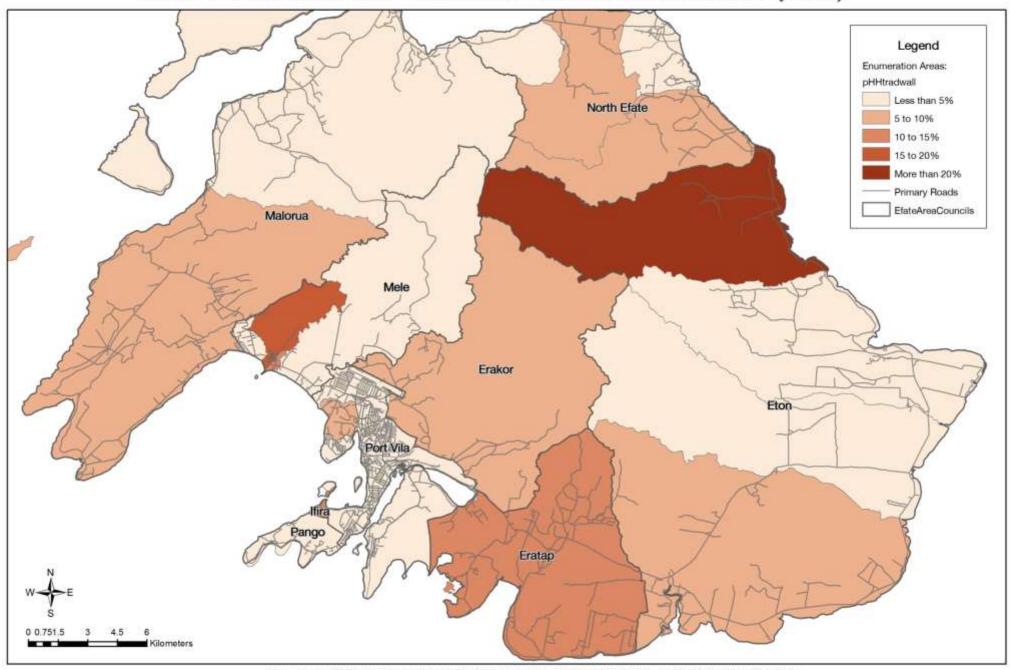

ds using Wood/Coconut for Cooking Fuel (2009)



## Efate: Households with Customary Land Tenure (2009)



## Efate: Households primarily drinking Groundwater (2009)



## Efate: Households primarily drinking Rainwater (2009)



## Efate: Households primarily drinking River Water (2009)



# Efate: Households growing Sandalwood (2009)



## Efate: Households dependent on Wage-based Income (2009)



## Efate: Households with no Cash Income (2009)



## Efate: Household Income from Sale of Fish, Crops or Handicrafts (2009)



## Efate: Working Age Population Skilled in Agriculture & Fishing (2009)



## Efate: Households catching Fish for Subsistence (2009)



## Efate: Households Fishing for Cash & Subsistence (2009)



#### Efate: Households with Traditional/Natural Wall Materials (2009)



## Efate: Households washing in Watercourses (2009)