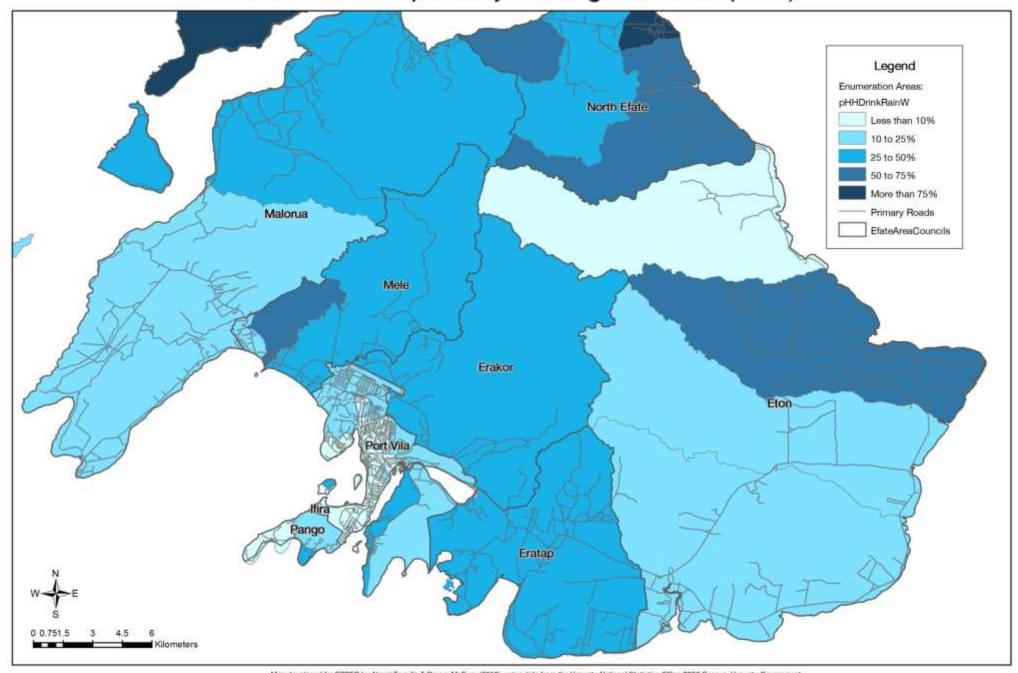

lled in Agriculture & Fishing (2009)



## Greater Port Vila: Households catching Fish for Subsistence (2009)



### Greater Port Vila: Households Fishing for Cash & Subsistence (2009)



# Greater Port Vila: Households with Traditional/Natural Wall Materials (2009)



# Greater Port Vila: Households washing in Watercourses (2009)



### **Efate**



Map developed for SPREP by Alexei Trundle & Darryn McEvoy (2016), using data from the Vanuatu National Statistics Office 2009 Census, Vanuatu Government

# Efate: Households growing Cash Crops (2009)



# Efate: Households using Wood/Coconut for Cooking Fuel (2009)



## Efate: Households with Customary Land Tenure (2009)



## Efate: Households primarily drinking Groundwater (2009)



## Efate: Households primarily drinking Rainwater (2009)



## Efate: Households primarily drinking River Water (2009)



# Efate: Households growing Sandalwood (2009)



## Efate: Households dependent on Wage-based Income (2009)



## Efate: Households with no Cash Income (2009)



## Efate: Household Income from Sale of Fish, Crops or Handicrafts (2009)



## Efate: Working Age Population Skilled in Agriculture & Fishing (2009)



## Efate: Households catching Fish for Subsistence (2009)



## Efate: Households Fishing for Cash & Subsistence (2009)



#### Efate: Households with Traditional/Natural Wall Materials (2009)



## Efate: Households washing in Watercourses (2009)