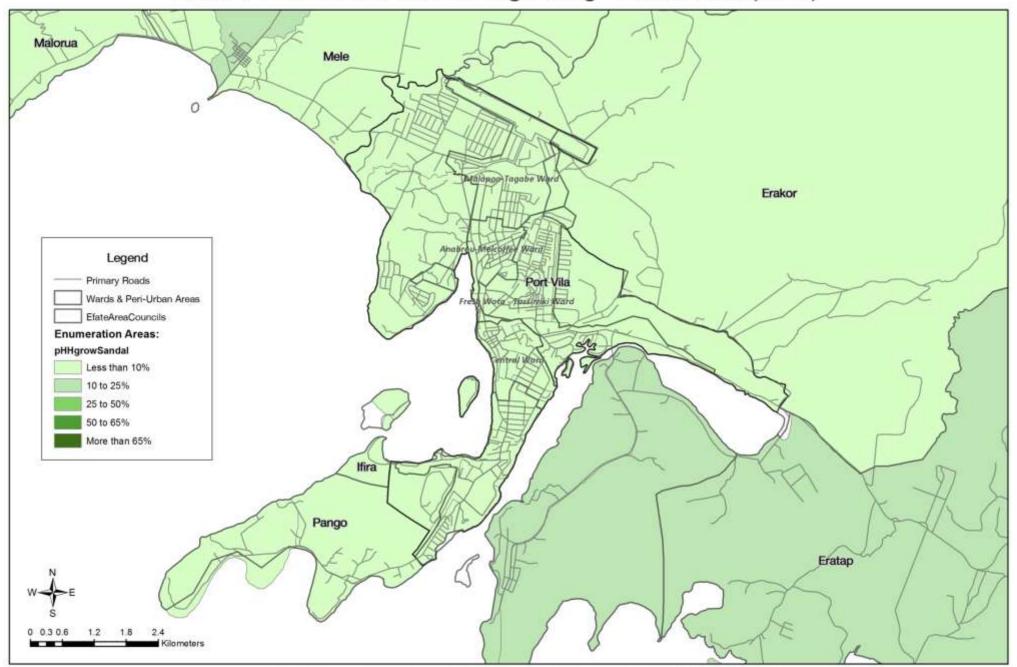

Pacific Ecosystem-based Adaptation to Climate Change Ecosystems & Socio-Economic Resilience Analysis & Mapping Project

2009 Vanuatu National Census Spatial Analysis – Ecosystem Services Hotspots

#### Greater Port Vila



## Greater Port Vila: Households growing Cash Crops (2009)



## Greater Port Vila: Households using Wood/Coconut for Cooking Fuel (2009)



## Efate: Households with Customary Land Tenure (2009)



### Greater Port Vila: Households primarily drinking Groundwater (2009)



### Greater Port Vila: Households primarily drinking Rainwater (2009)



## Greater Port Vila: Households primarily drinking River Water (2009)



## Greater Port Vila: Households growing Sandalwood (2009)



# Greater Port Vila: Households dependent on Wage-based Income (2009)



### Greater Port Vila: Households with no Cash Income (2009)



## Greater Port Vila: Household Income from Sale of Fish, Crops or Handicrafts (2009)



## Greater Port Vila: Working Age Population Skilled in Agriculture & Fishing (2009)



## Greater Port Vila: Households catching Fish for Subsistence (2009)



### Greater Port Vila: Households Fishing for Cash & Subsistence (2009)



# Greater Port Vila: Households with Traditional/Natural Wall Materials (2009)



# Greater Port Vila: Households washing in Watercourses (2009)



### **Efate**



Map developed for SPREP by Alexei Trundle & Darryn McEvoy (2016), using data from the Vanuatu National Statistics Office 2009 Census, Vanuatu Government

# Efate: Househol