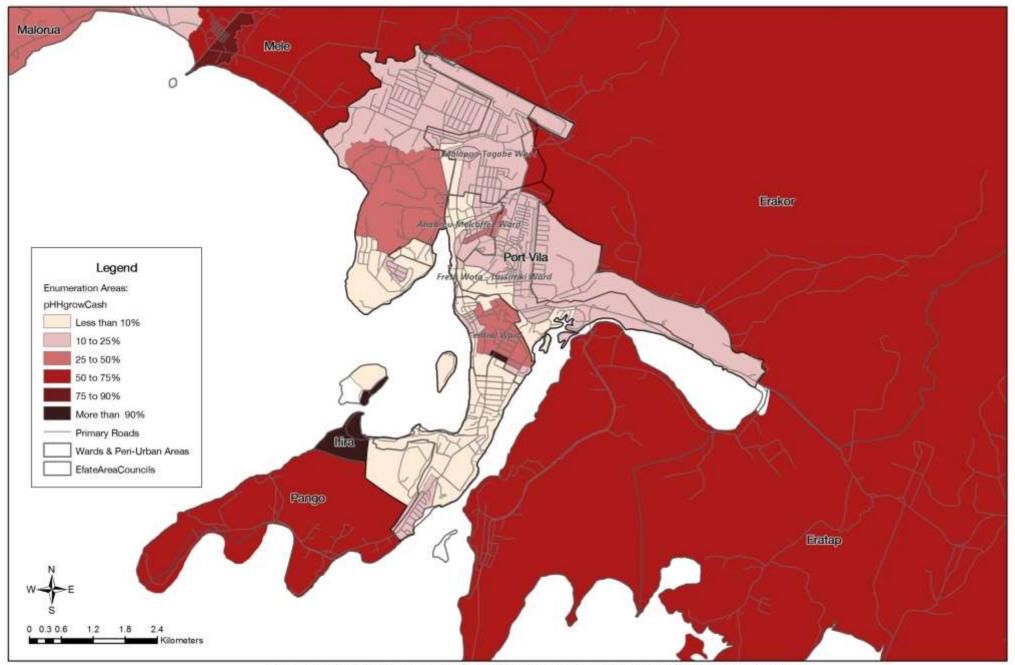

Pacific Ecosystem-based Adaptation to Climate Change Ecosystems & Socio-Economic Resilience Analysis & Mapping Project

2009 Vanuatu National Census Spatial Analysis – Ecosystem Services Hotspots

#### Greater Port Vila



## Greater Port Vila: Households growing Cash Crops (2009)



## Greater Port Vila: Households using Wood/Coconut for Cooking Fuel (2009)



## Efate: Households with Customary Land Tenure (2009)



### Greater Port Vila: Households primarily drinking Groundwater (2009)



### Greater Port Vila: Households primarily drinking Rainwater (2009)



## Greater Port Vila: Households primarily drinking River Water (2009)



## Greater Port Vila: Households growing Sandalwood (2009)



# Greater Port Vila: Households dependent on Wage-based Income (2009)



### Greater Port Vila: Households with no Cash Income (2009)



## Greater Port Vila: Household Income from Sale of Fish, Crops or Handicrafts (2009)



## Greater Port Vila: Working Age Population Skilled in Agriculture & Fishing (2009)



## Greater Port Vila: Households catching Fish for Subsistence