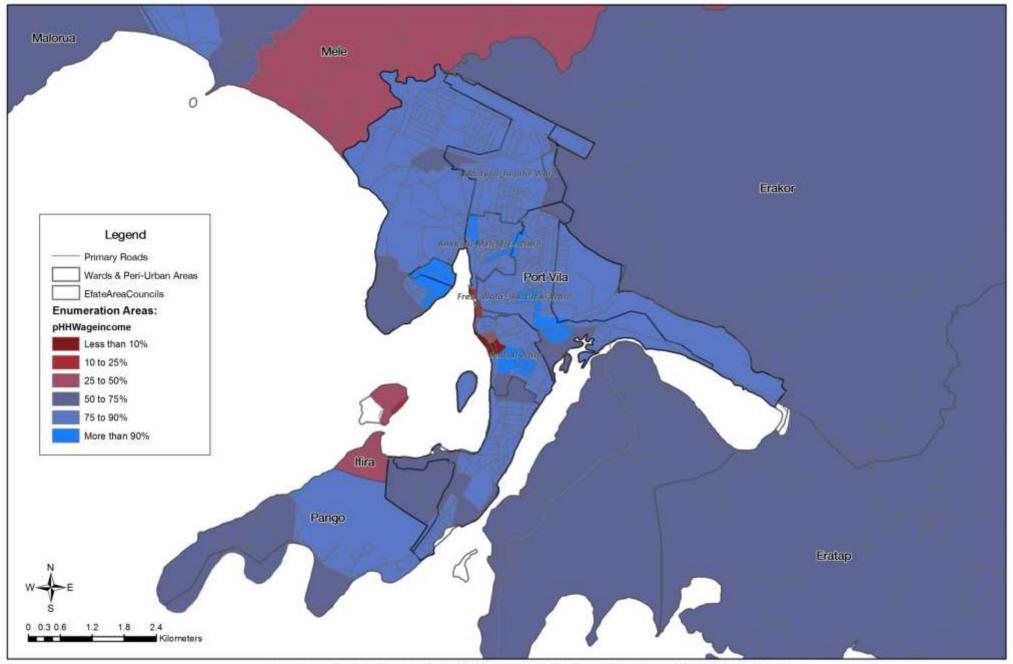

Pacific Ecosystem-based Adaptation to Climate Change Ecosystems & Socio-Economic Resilience Analysis & Mapping Project

2009 Vanuatu National Census Spatial Analysis – Ecosystem Services Hotspots

#### Greater Port Vila



## Greater Port Vila: Households growing Cash Crops (2009)



## Greater Port Vila: Households using Wood/Coconut for Cooking Fuel (2009)



## Efate: Households with Customary Land Tenure (2009)



### Greater Port Vila: Households primarily drinking Groundwater (2009)



### Greater Port Vila: Households primarily drinking Rainwater (2009)



## Greater Port Vila: Households primarily drinking River Water (2009)



## Greater Port Vila: Households growing Sandalwood (2009)



# Greater Port Vila: Households dependent on Wage-based Income (2009)



### Greater Port Vila: Households with no Cash Income (2009)



## Greater Port Vila: Household Income from Sale of Fish, Crops or Handicrafts (2009)



## Greater Port Vila: Working Age Population Skilled in Agriculture & Fishing (2009)



## Greater Port Vila: Households catching Fish for Subsistence (2009)



### Greater Port Vila: Households Fishing for Cash & Subsistence (2009)



# Greater Port Vila: Households with Traditional/Natural Wall Materials (2009)



# Greater Port Vila: Households washing in Watercourses (2009)



### **Efate**



Map developed for SPREP by Alexei Trundle & Darryn McEvoy (2016), using data from the Vanuatu National Statistics Office 2009 Census, Vanuatu Government

# Efate: Households growing Cash Crops (2009)



# Efate: Households using Wood/Coconut fo