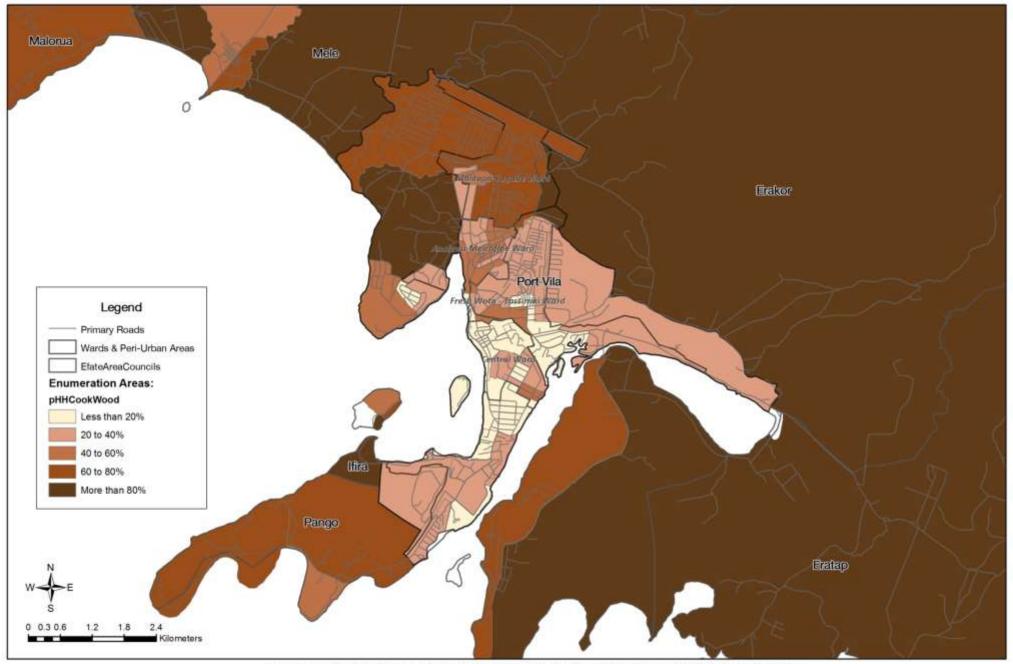

Pacific Ecosystem-based Adaptation to Climate Change Ecosystems & Socio-Economic Resilience Analysis & Mapping Project

2009 Vanuatu National Census Spatial Analysis – Ecosystem Services Hotspots

#### Greater Port Vila



## Greater Port Vila: Households growing Cash Crops (2009)



## Greater Port Vila: Households using Wood/Coconut for Cooking Fuel (2009)



## Efate: Households with Customary Land Tenure (2009)



### Greater Port Vila: Households primarily drinking Groundwater (2009)



### Greater Port Vila: Households primarily drinking Rainwater (2009)



## Greater Port Vila: Households primarily drinking River Water (2009)



## Greater Port Vila: Households growing Sandalwood (2009)



# Greater Port Vila: Households dependent on Wage-based Income (2009)



### Greater Port Vila: Households with no Cash Income (2009)



## Greater Port Vila: Household Income from Sale of Fish, Crops or Handicrafts (2009)



## Greater Port Vila: Working Age Population Skilled in Agriculture & Fishing (2009)



## Greater Port Vila: Households catching Fish for Subsistence (2009)



### Greater Port Vila: Households Fishing for Cash & Subsistence (200