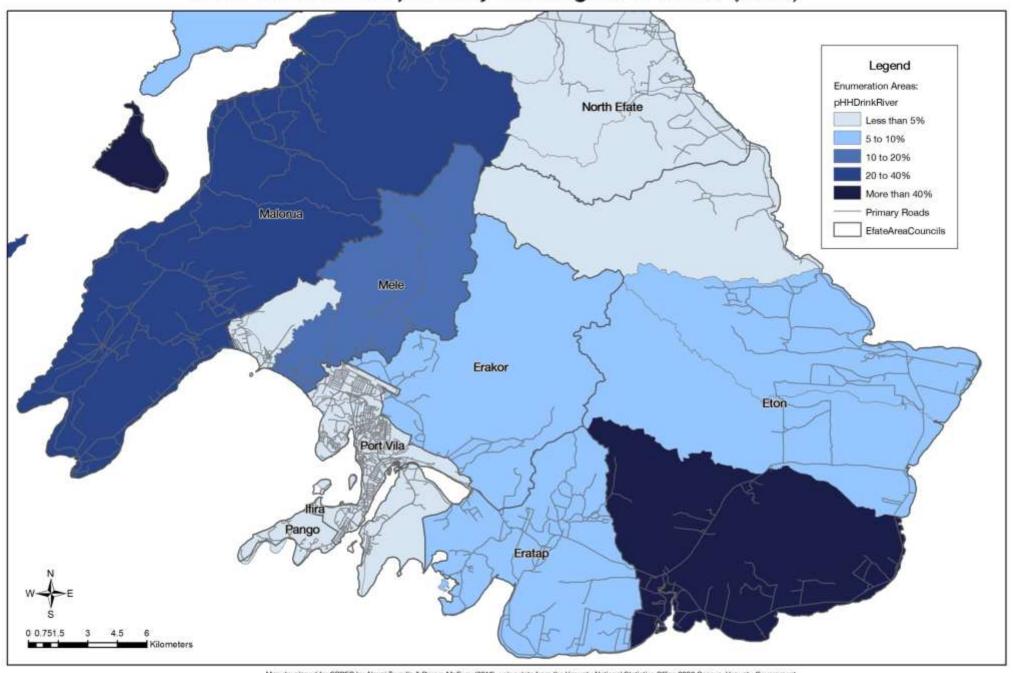

Households catching Fish for Subsistence (2009)



### Greater Port Vila: Households Fishing for Cash & Subsistence (2009)



# Greater Port Vila: Households with Traditional/Natural Wall Materials (2009)



# Greater Port Vila: Households washing in Watercourses (2009)



### **Efate**



Map developed for SPREP by Alexei Trundle & Darryn McEvoy (2016), using data from the Vanuatu National Statistics Office 2009 Census, Vanuatu Government

# Efate: Households growing Cash Crops (2009)



# Efate: Households using Wood/Coconut for Cooking Fuel (2009)



## Efate: Households with Customary Land Tenure (2009)



## Efate: Households primarily drinking Groundwater (2009)



## Efate: Households primarily drinking Rainwater (2009)



## Efate: Households primarily drinking River Water (2009)



# Efate: Households growing Sandalwood (2009)



## Efate: Households dependent on Wage-based Income (2009)



## Efate: Households with no Cash Income (2009)



## Efate: Household Income from Sale of Fish, Crops or Handicrafts (2009)



## Efate: Working Age Population Skilled in Agriculture & Fishing (2009)



## Efate: Households catching Fish for Subsistence (2009)



## Efate: Households Fishing for Cash & Subsistence (2009)



#### Efate: Households with Traditional/Natural Wall Materials (2009)



## Efate: Households washing in Watercourses (2009)