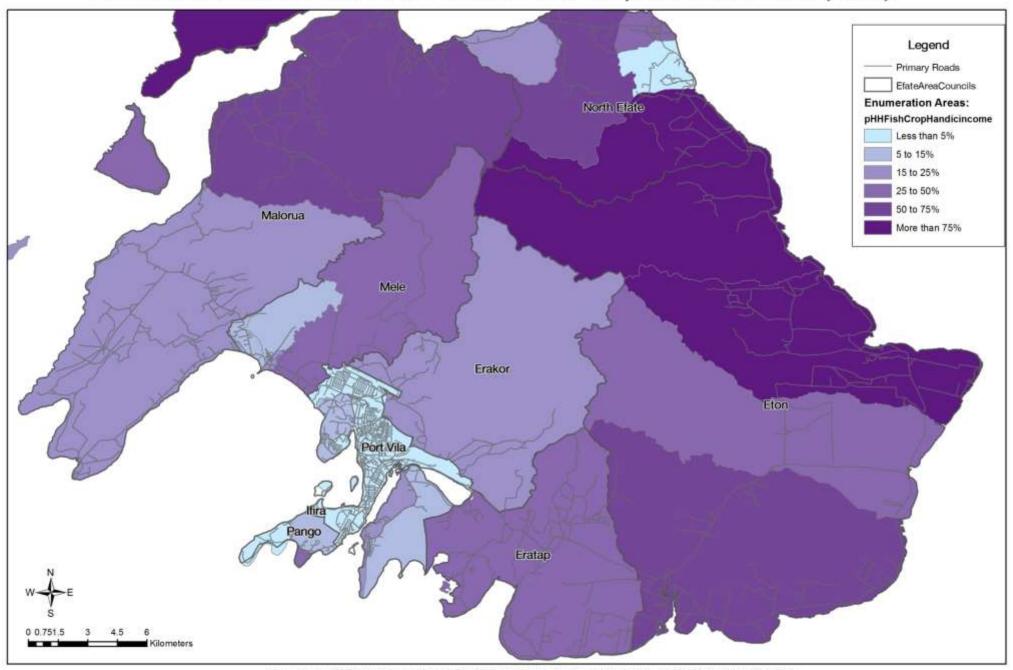

washing in Watercourses (2009)



### **Efate**



Map developed for SPREP by Alexei Trundle & Darryn McEvoy (2016), using data from the Vanuatu National Statistics Office 2009 Census, Vanuatu Government

# Efate: Households growing Cash Crops (2009)



# Efate: Households using Wood/Coconut for Cooking Fuel (2009)



## Efate: Households with Customary Land Tenure (2009)



## Efate: Households primarily drinking Groundwater (2009)



## Efate: Households primarily drinking Rainwater (2009)



## Efate: Households primarily drinking River Water (2009)



# Efate: Households growing Sandalwood (2009)



## Efate: Households dependent on Wage-based Income (2009)



## Efate: Households with no Cash Income (2009)



## Efate: Household Income from Sale of Fish, Crops or Handicrafts (2009)



## Efate: Working Age Population Skilled in Agriculture & Fishing (2009)



## Efate: Households catching Fish for Subsistence (2009)



## Efate: Households Fishing for Cash & Subsistence (2009)



#### Efate: Households with Traditional/Natural Wall Materials (2009)



## Efate: Households washing in Watercourses (2009)