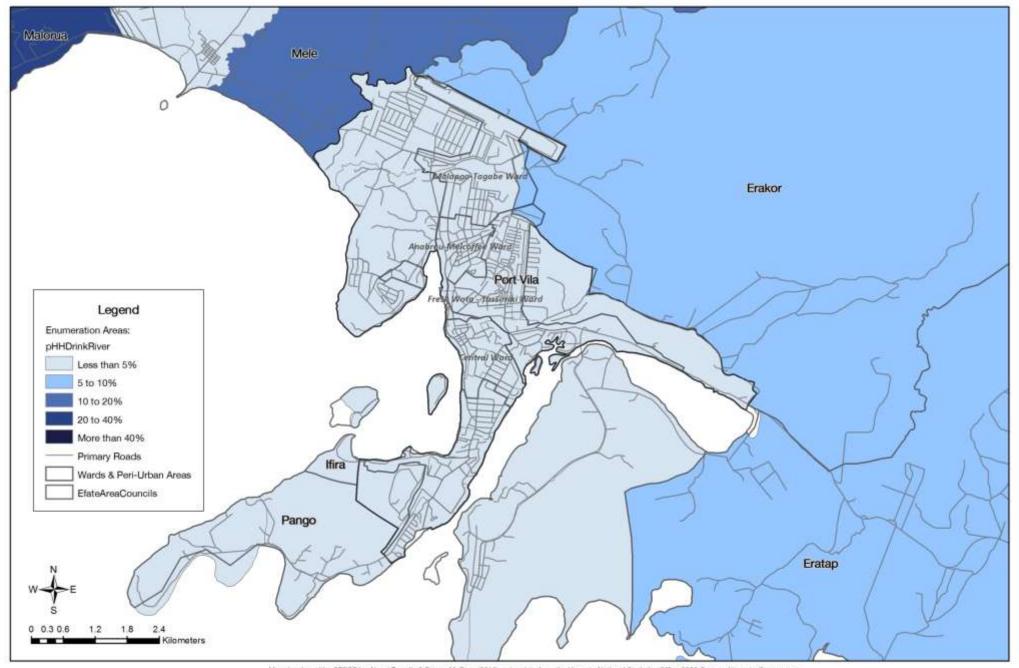

Pacific Ecosystem-based Adaptation to Climate Change Ecosystems & Socio-Economic Resilience Analysis & Mapping Project

2009 Vanuatu National Census Spatial Analysis – Ecosystem Services Hotspots

#### Greater Port Vila



## Greater Port Vila: Households growing Cash Crops (2009)



## Greater Port Vila: Households using Wood/Coconut for Cooking Fuel (2009)



## Efate: Households with Customary Land Tenure (2009)



### Greater Port Vila: Households primarily drinking Groundwater (2009)



### Greater Port Vila: Households primarily drinking Rainwater (2009)



## Greater Port Vila: Households primarily drinking River Water (2009)



## Greater Port Vila: Households growing Sandalwood (2009)



# Greater Port Vila: Households dependent on Wage-based Income (2009)



### Greater Port Vila: Households with no Cash Income (2009)



## Greater Port Vila: Household Income from Sale of Fish, Crops or Handicrafts (2009)



## Greater Port Vila: Working Age Population Skilled in Agriculture & Fishing (2009)



## Greater Port Vila: Households catching Fish for Subsistence (2009)



### Greater Port Vila: Households Fishing for Cash & Subsistence (2009)



# Greater Port Vila: Households with Traditional/Natural Wall Materials (2009)



# Greater Port Vila: Households washing in Watercourses (2009)



### **Efate**



Map developed for SPREP by Alexei Trundle & Darryn McEvoy (2016), using data from the Vanuatu National Statis