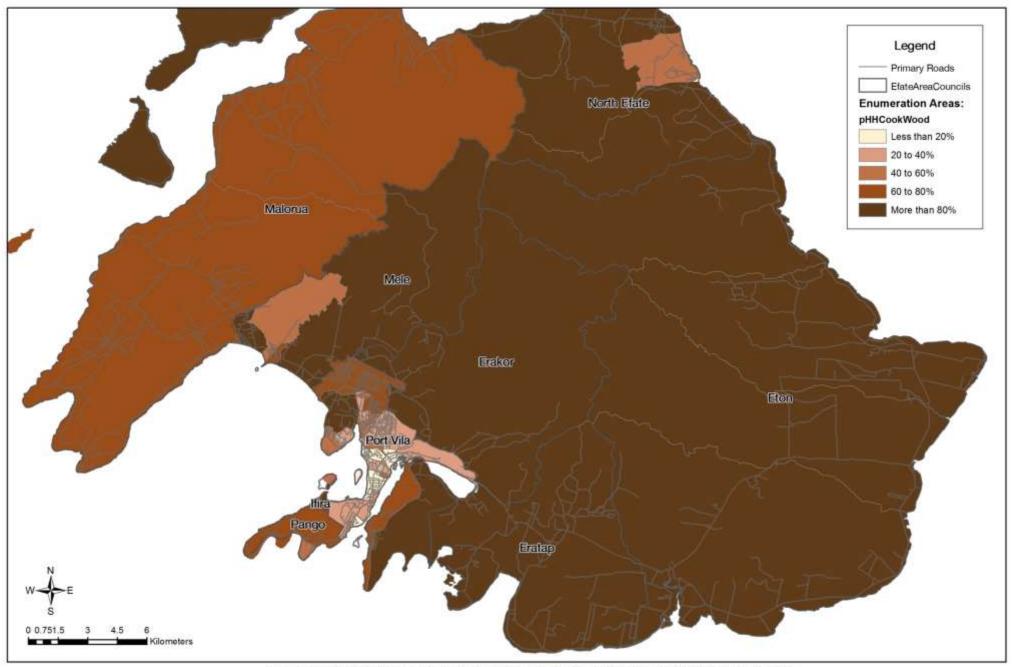

: Households with no Cash Income (2009)



## Greater Port Vila: Household Income from Sale of Fish, Crops or Handicrafts (2009)



## Greater Port Vila: Working Age Population Skilled in Agriculture & Fishing (2009)



## Greater Port Vila: Households catching Fish for Subsistence (2009)



### Greater Port Vila: Households Fishing for Cash & Subsistence (2009)



# Greater Port Vila: Households with Traditional/Natural Wall Materials (2009)



# Greater Port Vila: Households washing in Watercourses (2009)



### **Efate**



Map developed for SPREP by Alexei Trundle & Darryn McEvoy (2016), using data from the Vanuatu National Statistics Office 2009 Census, Vanuatu Government

# Efate: Households growing Cash Crops (2009)



# Efate: Households using Wood/Coconut for Cooking Fuel (2009)



## Efate: Households with Customary Land Tenure (2009)



## Efate: Households primarily drinking Groundwater (2009)



## Efate: Households primarily drinking Rainwater (2009)



## Efate: Households primarily drinking River Water (2009)



# Efate: Households growing Sandalwood (2009)



## Efate: Households dependent on Wage-based Income (2009)



## Efate: Households with no Cash Income (2009)



## Efate: Household Income from Sale of Fish, Crops or Handicrafts (2009)



## Efate: Working Age Population Skilled in Agriculture & Fishing (2009)



## Efate: Households catching Fish for Subsistence (2009)



## Efate: Households Fishing for Cash & Subsistence (2009)



#### Efate: Households with Traditional/Natural Wall Materials (2009)



## Efate: Households washing in Watercourses