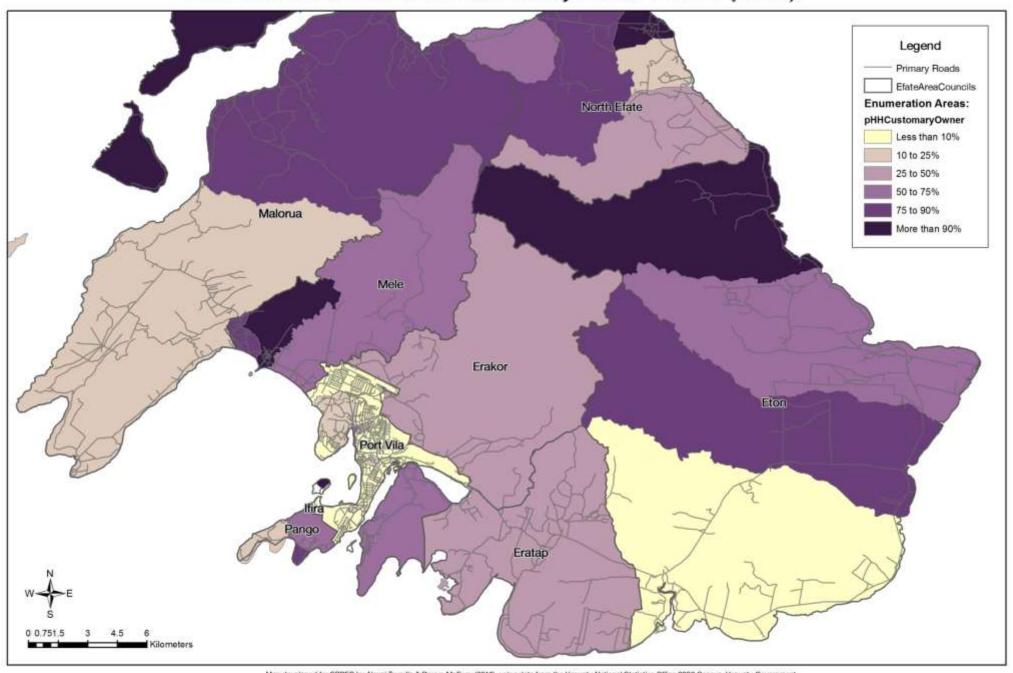

Vila: Household Income from Sale of Fish, Crops or Handicrafts (2009)



## Greater Port Vila: Working Age Population Skilled in Agriculture & Fishing (2009)



## Greater Port Vila: Households catching Fish for Subsistence (2009)



### Greater Port Vila: Households Fishing for Cash & Subsistence (2009)



# Greater Port Vila: Households with Traditional/Natural Wall Materials (2009)



# Greater Port Vila: Households washing in Watercourses (2009)



### **Efate**



Map developed for SPREP by Alexei Trundle & Darryn McEvoy (2016), using data from the Vanuatu National Statistics Office 2009 Census, Vanuatu Government

# Efate: Households growing Cash Crops (2009)



# Efate: Households using Wood/Coconut for Cooking Fuel (2009)



## Efate: Households with Customary Land Tenure (2009)



## Efate: Households primarily drinking Groundwater (2009)



## Efate: Households primarily drinking Rainwater (2009)



## Efate: Households primarily drinking River Water (2009)



# Efate: Households growing Sandalwood (2009)



## Efate: Households dependent on Wage-based Income (2009)



## Efate: Households with no Cash Income (2009)



## Efate: Household Income from Sale of Fish, Crops or Handicrafts (2009)



## Efate: Working Age Population Skilled in Agriculture & Fishing (2009)



## Efate: Households catching Fish for Subsistence (2009)



## Efate: Households Fishing for Cash & Subsistence (2009)



#### Efate: Households with Traditional/Natural Wall Materials (2009)



## Efate: Households washing in Watercourses (2009)