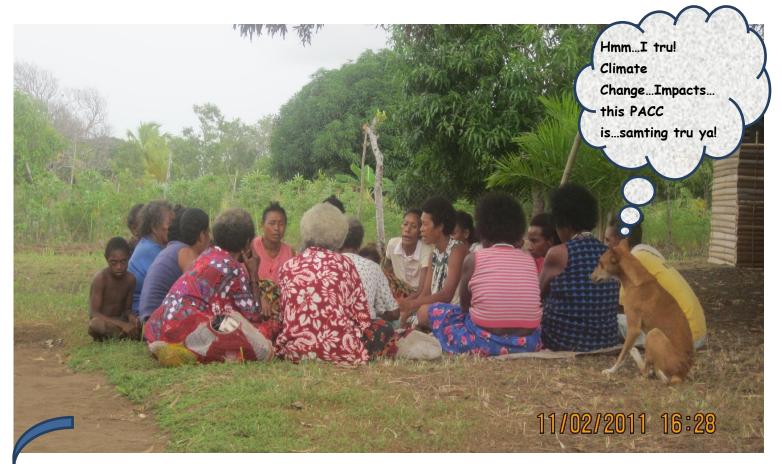

## AN ASSESSMENT OF THE VULNERABILITY OF THE PEOPLE OF KIVORI, CENTRAL PROVINCE OF PAPUA NEW GIUNEA UNDER THE IMPACTS OF CLIMATE CHANGE

PACC IS A REAL HIT IN PNG! Even the Kivori animals are excited! Here's one participating in one of the Feb 2011 SEA-PACC Meetings! If only we knew what this "DO(G)UY" was thinking. We can only guess; but it seems he knows our world (his, ours) is under threat and for that matter our very lives – his, ours!

(And come to think of it...it is true that no one really noticed this dog was in that meeting; and he may know that nobody really noticed him, however much the intent and attention he displays with his pose. But to us that is just natural because that is the way we were and are from Centuries of our immemorial past: our fauna, our flora, our environment – Nature; we never deeply Contemplated on anything our fellow Earth inhibitors try to point us out to, everything including the extremely important tacit realities that lie deep within the realm of the unspoken – viz. inside a dog's head).