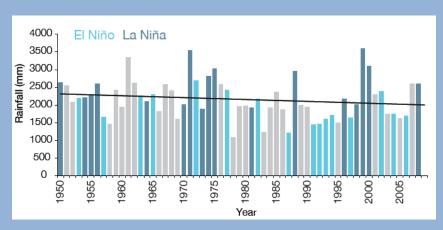

## Climate Baseline

- Sea Levels have risen by about 6mm per year since 1993
- High than global average of 2.8 –
  3.6mm per year
- Related to natural fluctuations - ENSO