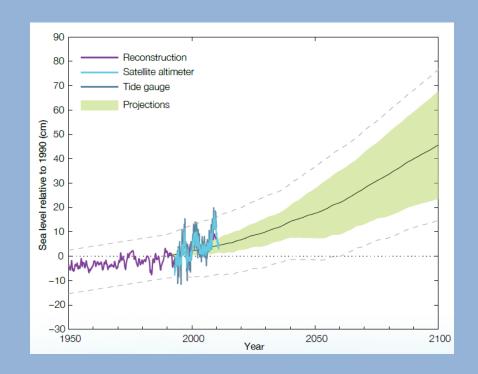

## Climate Baseline

- Sea Levels have risen by about 6mm per year since 1993
- High than global average of 2.8 –
  3.6mm per year
- Related to natural fluctuations - ENSO