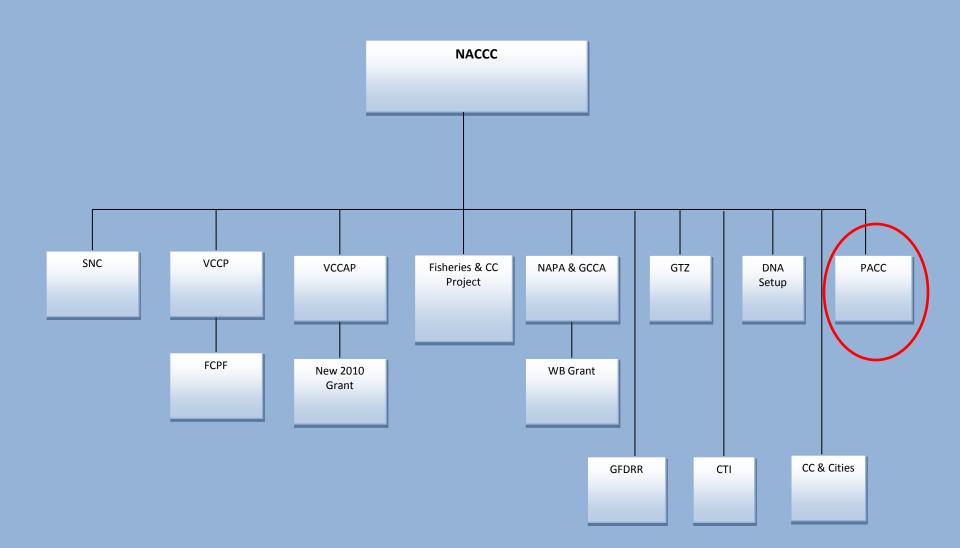

## Climate Baseline

- Annual max & min temps increased since 1950
- Baeurfield max temp increased at 0.17°C per decade
- Increase consistent with global pattern of warming





## Climate Baseline

- Sea Levels have risen by about 6mm per year since 1993
- High than global average of 2.8 –
  3.6mm per year
- Related to natural fluctuations - ENSO



## **Future Climate**

- Temperatures will continue to increase
- More extreme rainfall days
- Less frequent but more intense TCs
- Sea Level will continue to rise





- V&A Assessment
- Develop new designs incorporating CC & SLR
- Improve infrastructure based on new designs
- Policy interventions and guidelines developed to climate proof coastal infrastructure
- Replication