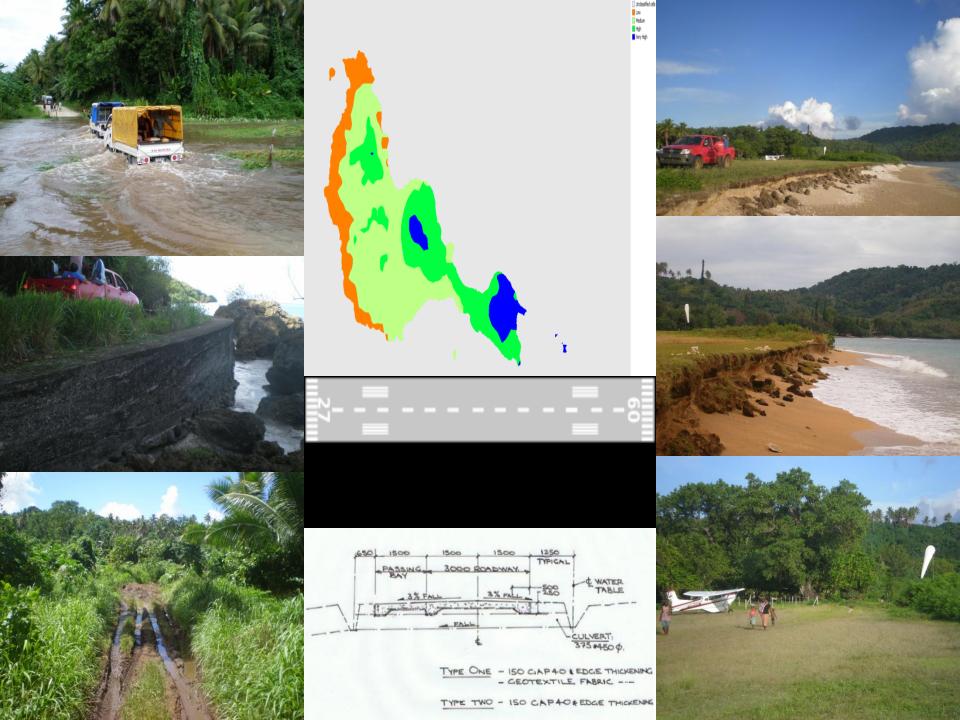

## **Future Climate**

- Temperatures will continue to increase
- More extreme rainfall days
- Less frequent but more intense TCs
- Sea Level will continue to rise

- V&A Assessment
- Develop new designs incorporating CC & SLR
- Improve infrastructure based on new designs
- Policy interventions and guidelines developed to climate proof coastal infrastructure
- Replication