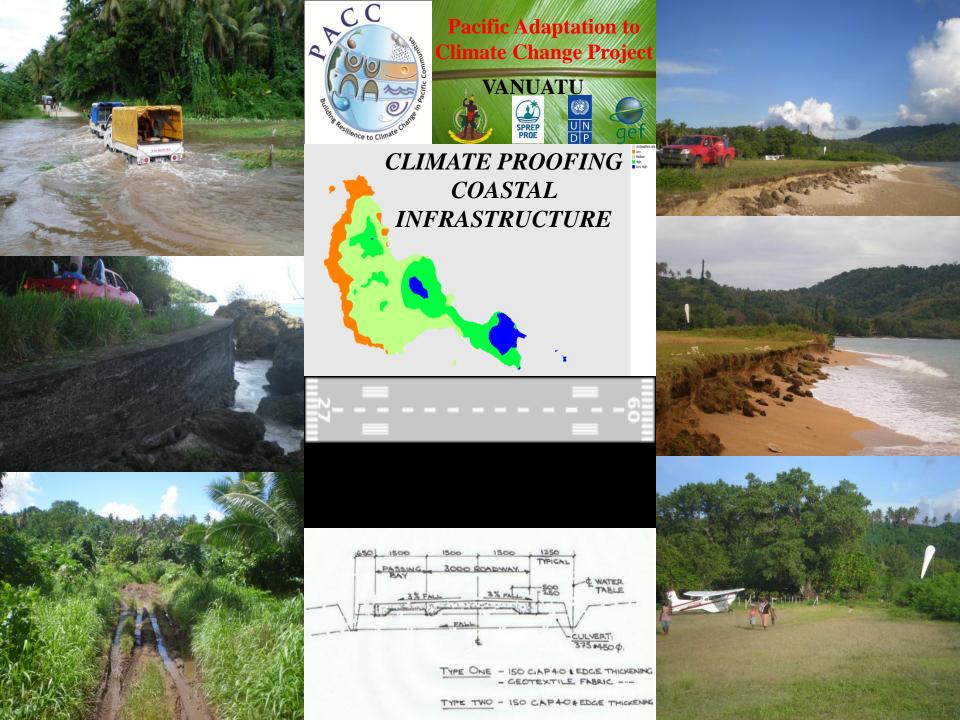

## **Future Climate**

- Temperatures will continue to increase
- More extreme rainfall days
- Less frequent but more intense TCs
- Sea Level will continue to rise

- V&A Assessment
- Develop new designs incorporating CC & SLR
- Improve infrastructure based on new designs
- Policy interventions and guidelines developed to climate proof coastal infrastructure
- Replication