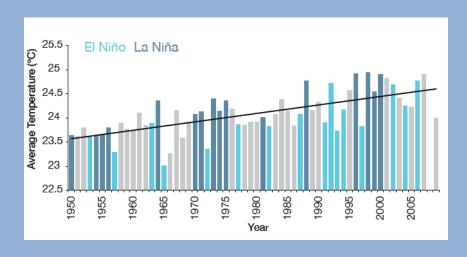

## Climate Baseline

- Annual max & min temps increased since 1950
- Baeurfield max temp increased at 0.17°C per decade
- Increase consistent with global pattern of warming