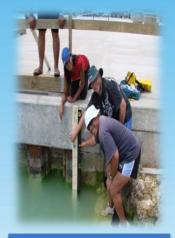

#### Bathymetry survey

- GPS survey of the lagoon
- Total station (Theodolite)

#### Topography survey of the pilot site

- Spot heights
- Topographical features