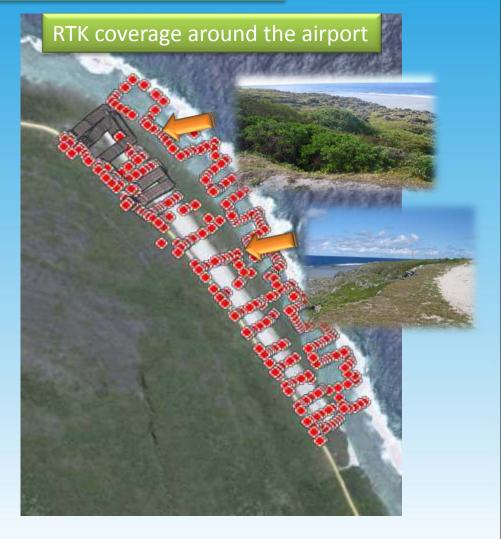

#### Topography survey of the pilot site

- Spot heights
- Topographical features

### WAVE MODELLING

**Topographical Survey** 

Hydrography Surveying