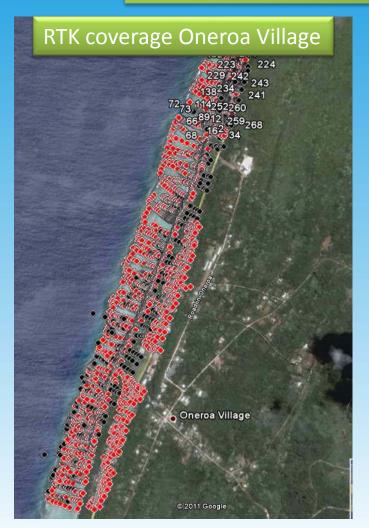

#### Bathymetry survey

- GPS survey of the lagoon
- Total station (Theodolite)

#### Topography survey of the pilot site

- Spot heights
- Topographical features