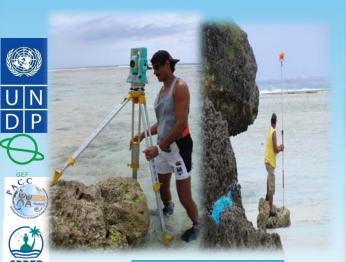

#### Bathymetry survey

- GPS survey of the lagoon
- Total station (Theodolite)

#### Topography survey of the pilot site

- Spot heights
- Topographical features