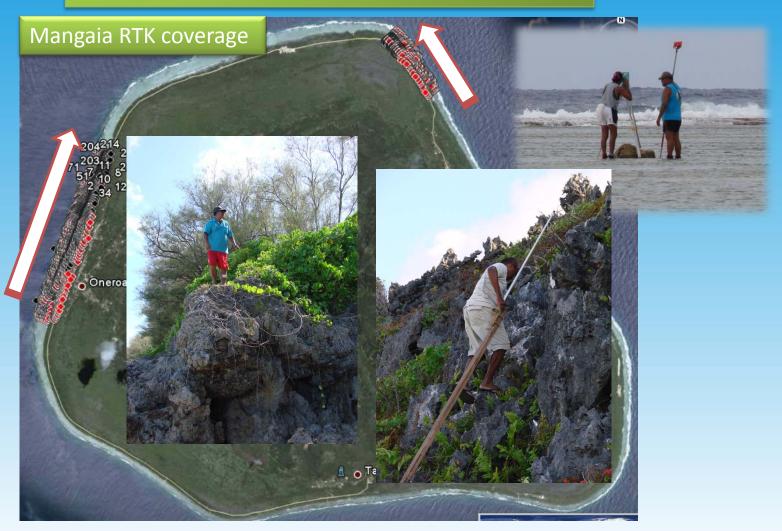

### Mangaia pre-installation wave sensors Dec' 2010

Oceanography

**Tide Gauge Installation** 

30 data acquisition at the pilot site

#### Bathymetry survey

- GPS survey of the lagoon
- Total station (Theodolite)

#### Topography survey of the pilot site

- Spot heights
- Topographical features