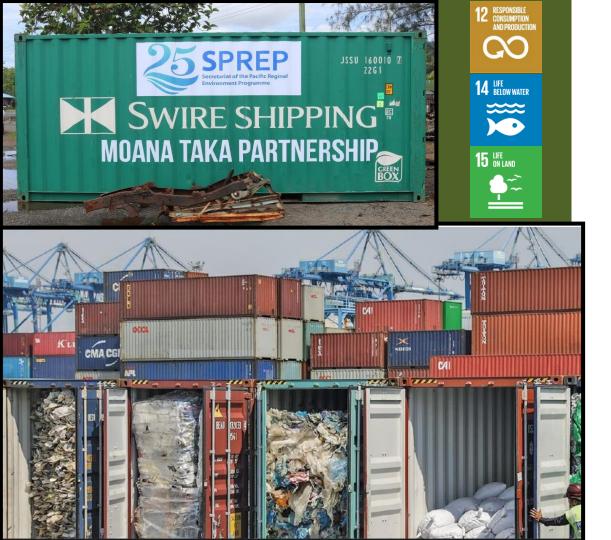

# The Moana Taka Partnership Promoting Circular Economy

|             | Year  |        |       |       |        |        |         |
|-------------|-------|--------|-------|-------|--------|--------|---------|
| Commodity   | 2018  | 2019   | 2020  | 2021  | 2022   | 2023   | Total   |
| Plastic     | 14.14 | 180.2  | 56.4  | 58.88 | 162.15 | 284.42 | 756.19  |
| Cardboard   |       | 235.9  | 56.43 |       |        |        | 292.33  |
| Glass       |       | 39.62  |       |       |        |        | 39.62   |
| Oil         |       | 48     |       |       |        |        | 48      |
| E-waste     |       |        |       |       |        | 4.3    | 4.3     |
| Scrap Metal | 56.28 | 60     | 105   |       |        |        | 221.28  |
| Paper       |       | 100.58 |       |       | 3.07   |        | 103.65  |
|             |       |        |       |       |        |        |         |
|             |       |        |       |       |        |        | 1465.37 |

Till date, we have shipped 1,465.37 tonnes of recyclables out of six PICTs under the Moana Taka Partnership.

**Swire Shipping** 