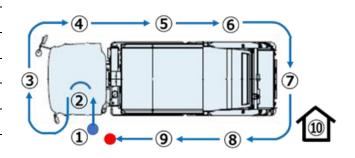

| Check      | Inspection items                            | Che             | eck Inspection items                        |  |
|------------|---------------------------------------------|-----------------|---------------------------------------------|--|
| 1          | Cabin body / Under body (leakage)           |                 | Compactor body                              |  |
|            | Tire / Air pressure / Lug nuts              |                 | Tires / Air pressure / Lug nuts             |  |
|            | Engine oil level                            | 6               | Hydraulic cylinders / Hoses / Pipes         |  |
|            | Radiator coolant level                      |                 | Hopper lock                                 |  |
|            | Power steering oil                          | 7               | Compactor body / Under body (leakage)       |  |
|            | Air cleaner (dust indicator)                |                 | Taillights / License plate light            |  |
|            | Fan belt tension (raising the cabin)        |                 | Left / Right turn signal lights             |  |
|            | Parking brake / N position                  |                 | Brake lights (with someone's help)          |  |
|            | Horn / Starting engine                      |                 | Back up light / Alarm (with someone's help) |  |
|            | Warning lamps (Eng. oil / Bat. charge)      |                 | Hydraulic cylinders / Hoses / Pipes         |  |
|            | Brake pedal travel / Free-play              |                 | Compactor loading (Forward / Reverse)       |  |
| 2          | Clutch fluid / Pedal free-play / Back alarm |                 | Emergency stop switches                     |  |
|            | Wiper / Windshield washer                   |                 | Compactor body                              |  |
|            | Headlight / High beam switch ON             |                 | Tires / Air pressure / Lug nuts             |  |
|            | Turn signal / Hazard flasher switch ON      | 8               | Hydraulic cylinders / Hoses / Pipes         |  |
|            | PTO switch ON                               | ] [             | Hopper lock                                 |  |
| 3          | Cabin body / Under body (leakage)           |                 | Compactor body / Under body (leakage)       |  |
|            | Windshield / Mirrors                        |                 | Hydraulic pump (leakage) / PTO shaft        |  |
|            | Clearance lights                            | 9               | Transmission (leakage)                      |  |
|            | Headlights                                  | ] [             | Battery terminals / Fluid level             |  |
|            | Left / Right turn signal lights             | After operation |                                             |  |
| 4          | Cabin body / Under body (leakage)           |                 | Cleaning                                    |  |
|            | Tire / Air pressure /Lug nuts               | 10              | Door locks / Chocks (Wheel stopper)         |  |
| <b>(5)</b> | Compactor body / Under body (leakage)       |                 | Reporting the truck condition               |  |
|            | Spare tire / Carrier                        | Remarks:        |                                             |  |
|            | Hydraulic oil (Amount / Leakage)            |                 |                                             |  |
|            | Brake air tank / Brake fluid                |                 |                                             |  |
|            | Differential oil leakage                    | Approved by:    |                                             |  |